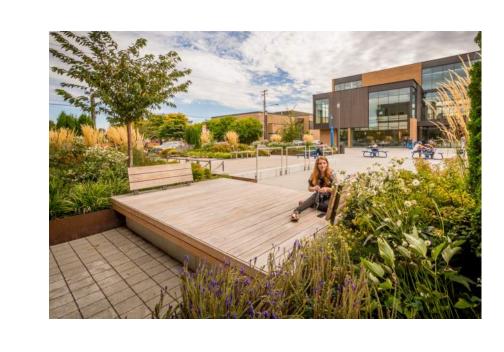

Does the balance between green (planting) and white (paving/seating) feel right? Does the gathering space variety (quantities, sizes) feel right? Which space would you feel excited to hang out in? Why?