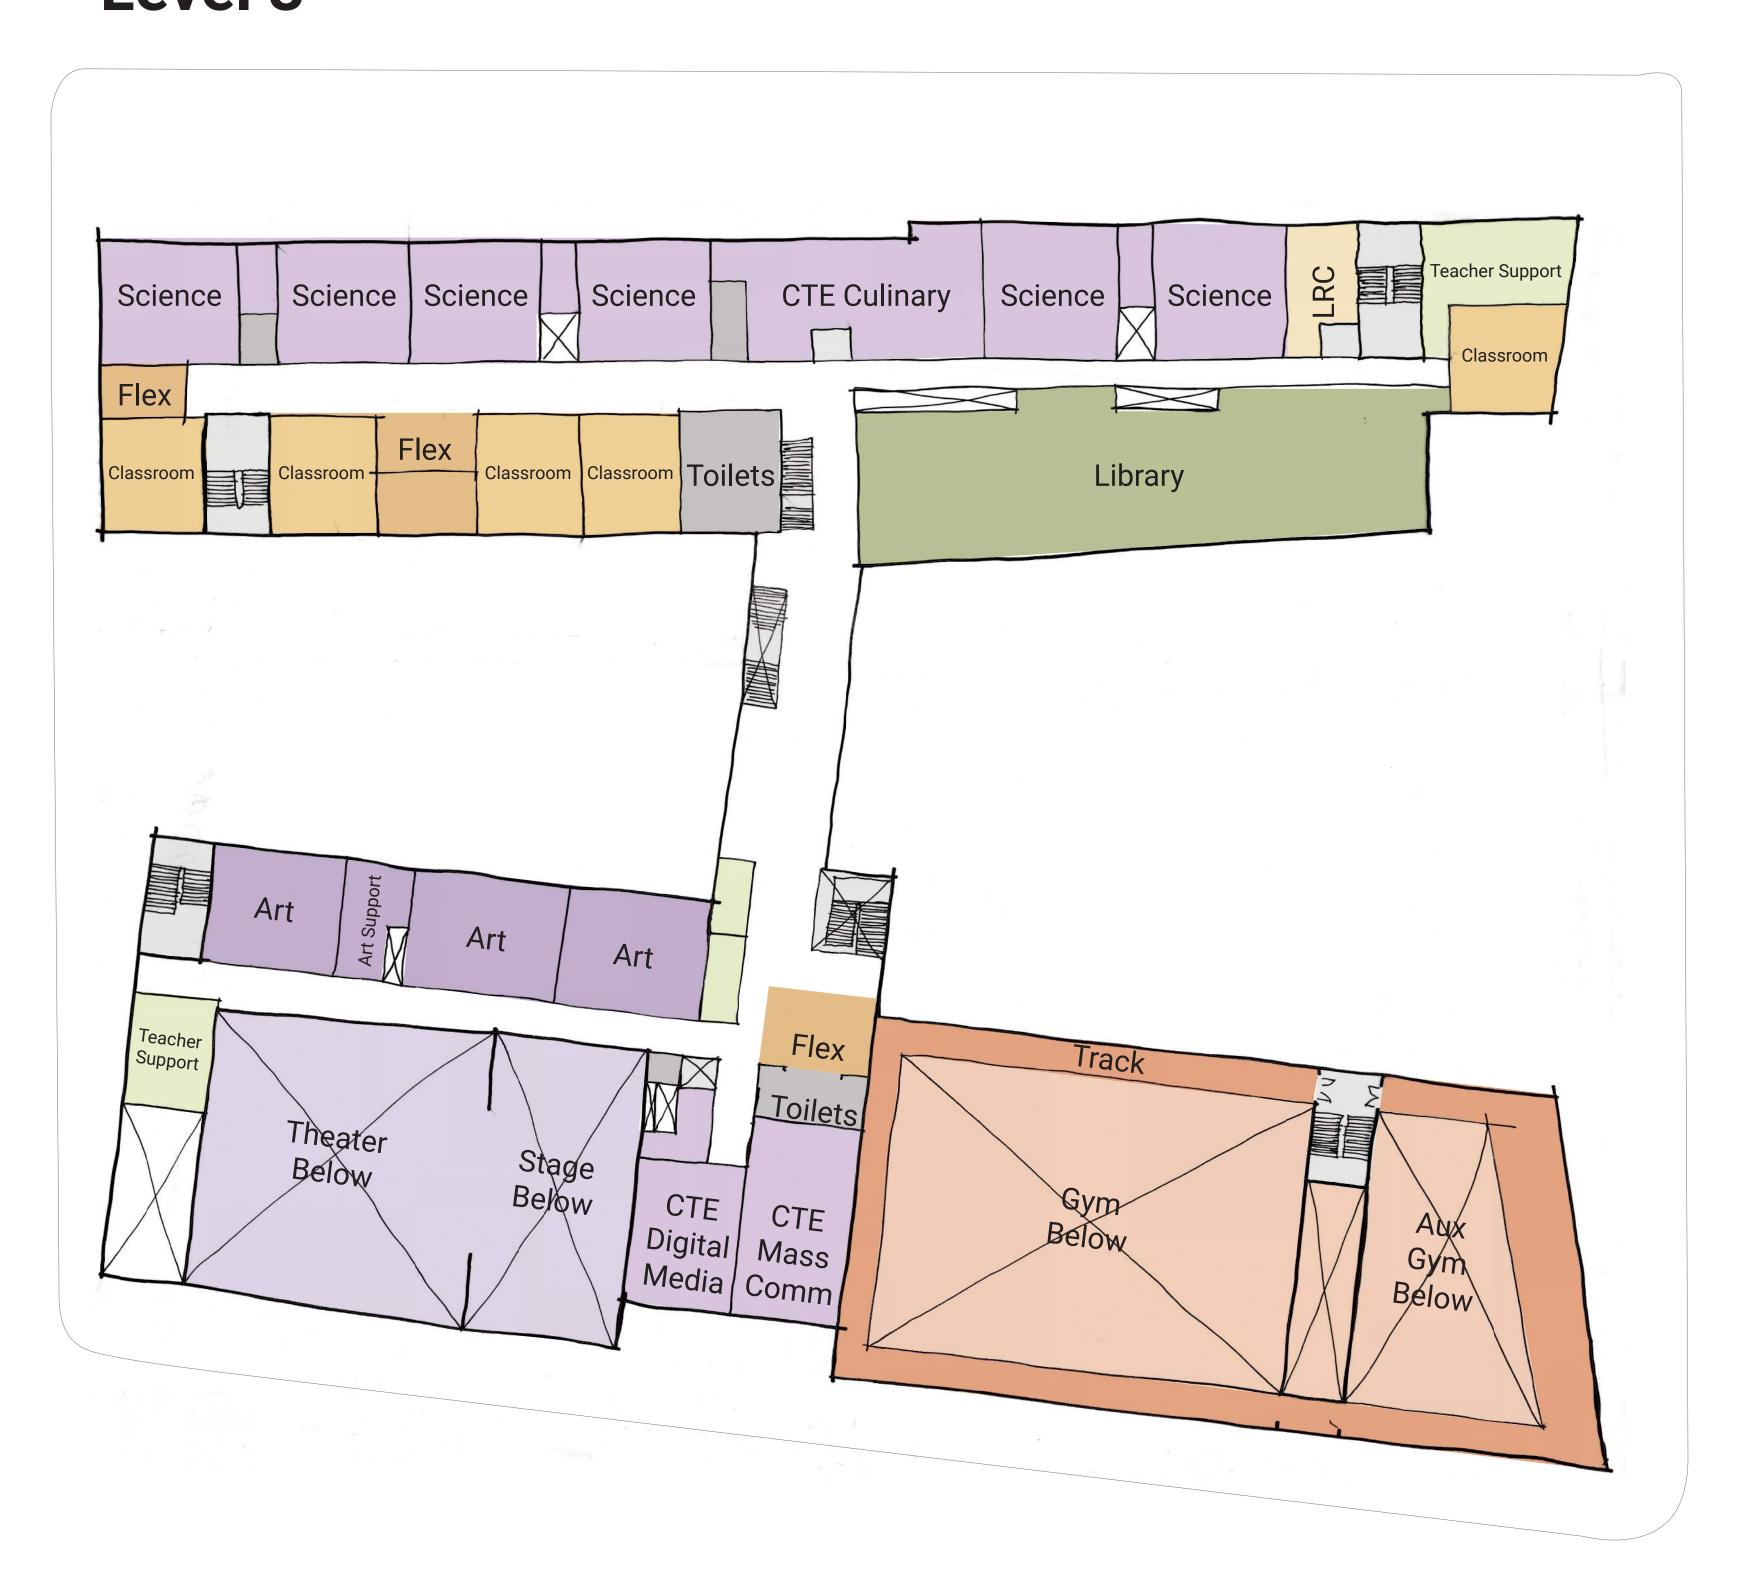

Does the balance between green (planting) and white (paving/seating) feel right? Does the gathering space variety (quantities, sizes) feel right? Which space would you feel excited to hang out in? Why?





































Diagram - Building Levels and Site Elevations



Diagram - Entries and Perimeter Control



Diagram - Flow and Eddies



Proposed Site Plan



Perspective Sketch - East Courtyard



Perspective Sketch - West Courtyard







Precedent Imagery - Woodland Stream

# Schematic Plans





#### Level 1





# Schematic Plans



Level 4



#### Level 3





# Schematic Sections



#### **Section 1 at Theater**



### **Section 2 at Bridge**



### Section 3 at Gym





# Diagrams