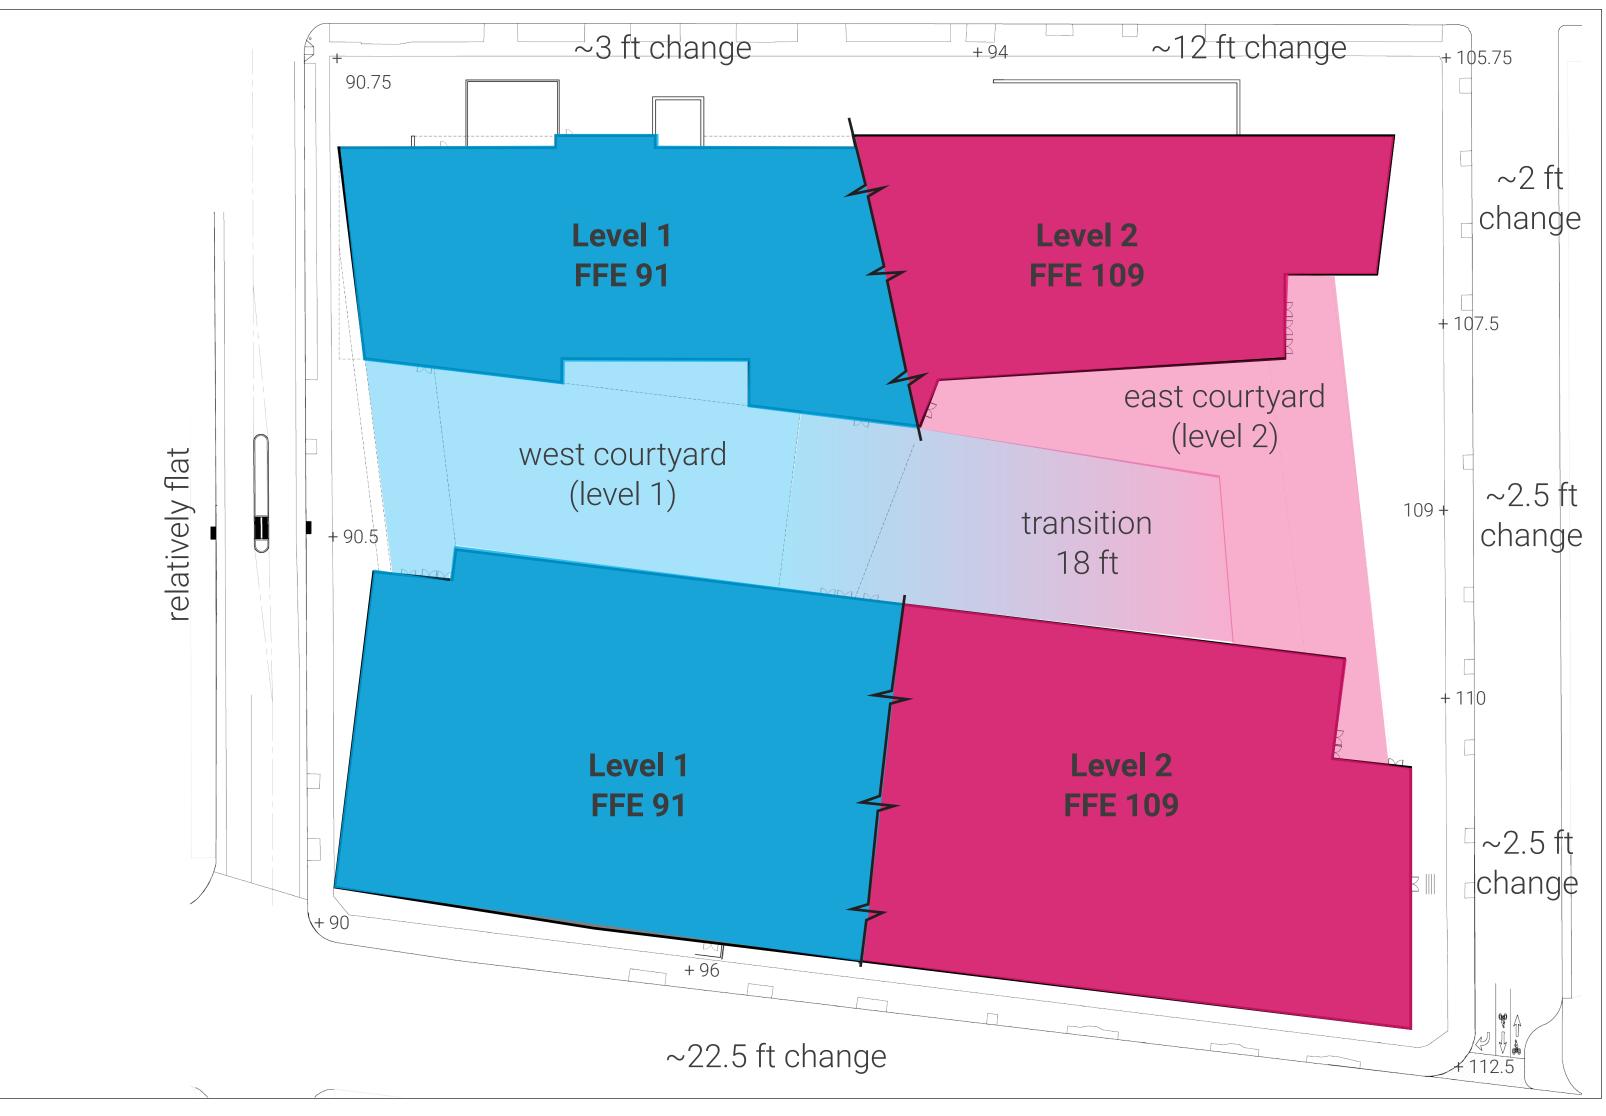

Diagram - Building Levels and Site Elevations

Diagram - Entries and Perimeter Control

Diagram - Flow and Eddies

Proposed Site Plan

Perspective Sketch - East Courtyard

Perspective Sketch - West Courtyard

Precedent Imagery - Woodland Stream

# Diagrams