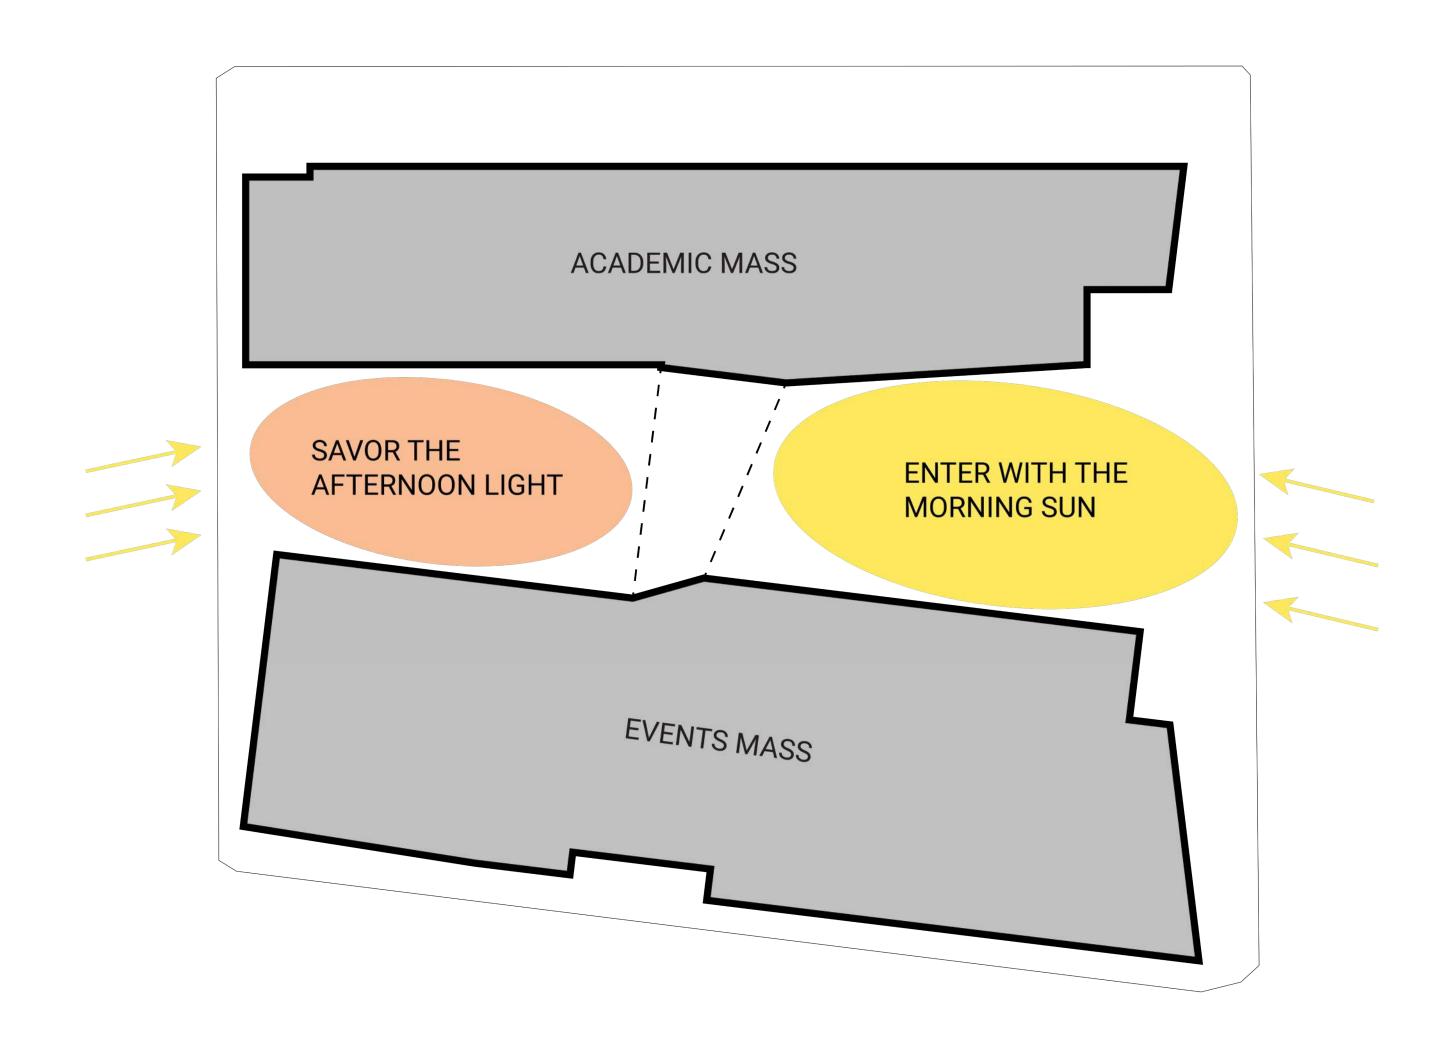

Does the balance between green (planting) and white (paving/seating) feel right? Does the gathering space variety (quantities, sizes) feel right? Which space would you feel excited to hang out in? Why?





































Diagram - Building Levels and Site Elevations



Diagram - Entries and Perimeter Control



Diagram - Flow and Eddies



Proposed Site Plan



Perspective Sketch - East Courtyard



Perspective Sketch - West Courtyard







Precedent Imagery - Woodland Stream

# Schematic Plans





#### Level 1





# Schematic Plans



Level 4



#### Level 3





# Schematic Sections



#### **Section 1 at Theater**



### **Section 2 at Bridge**



### Section 3 at Gym





# Diagrams