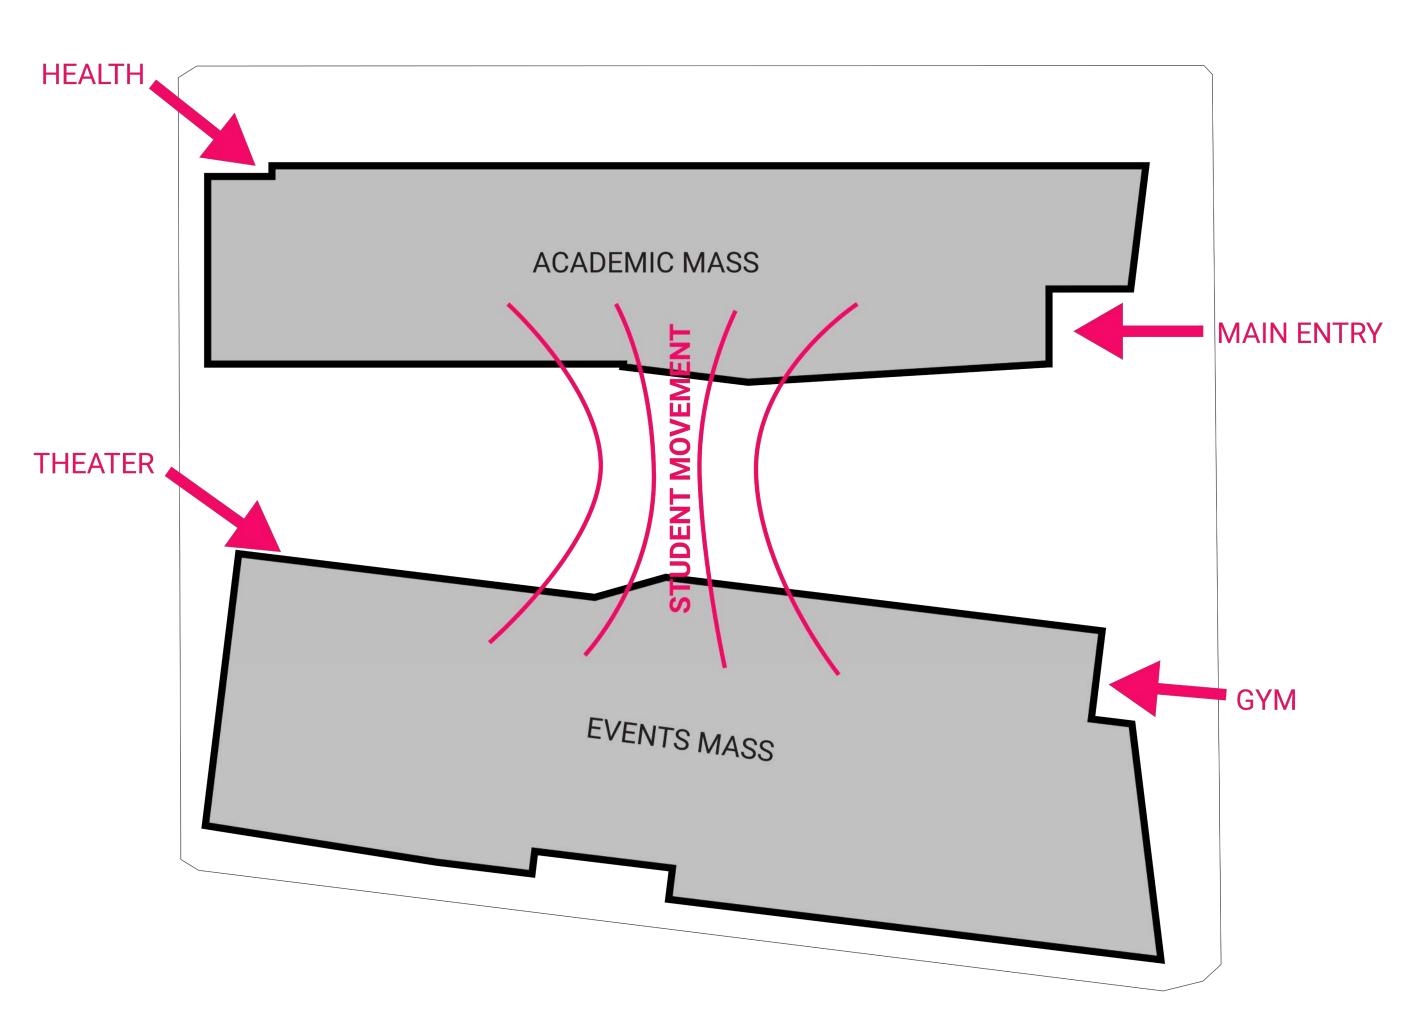

Does the balance between green (planting) and white (paving/seating) feel right? Does the gathering space variety (quantities, sizes) feel right? Which space would you feel excited to hang out in? Why?





































Diagram - Building Levels and Site Elevations



Diagram - Entries and Perimeter Control



Diagram - Flow and Eddies



Proposed Site Plan



Perspective Sketch - East Courtyard



Perspective Sketch - West Courtyard







Precedent Imagery - Woodland Stream

# Schematic Plans





#### Level 1





# Schematic Plans



Level 4



#### Level 3





# Schematic Sections



#### **Section 1 at Theater**



### **Section 2 at Bridge**



### Section 3 at Gym





# Diagrams