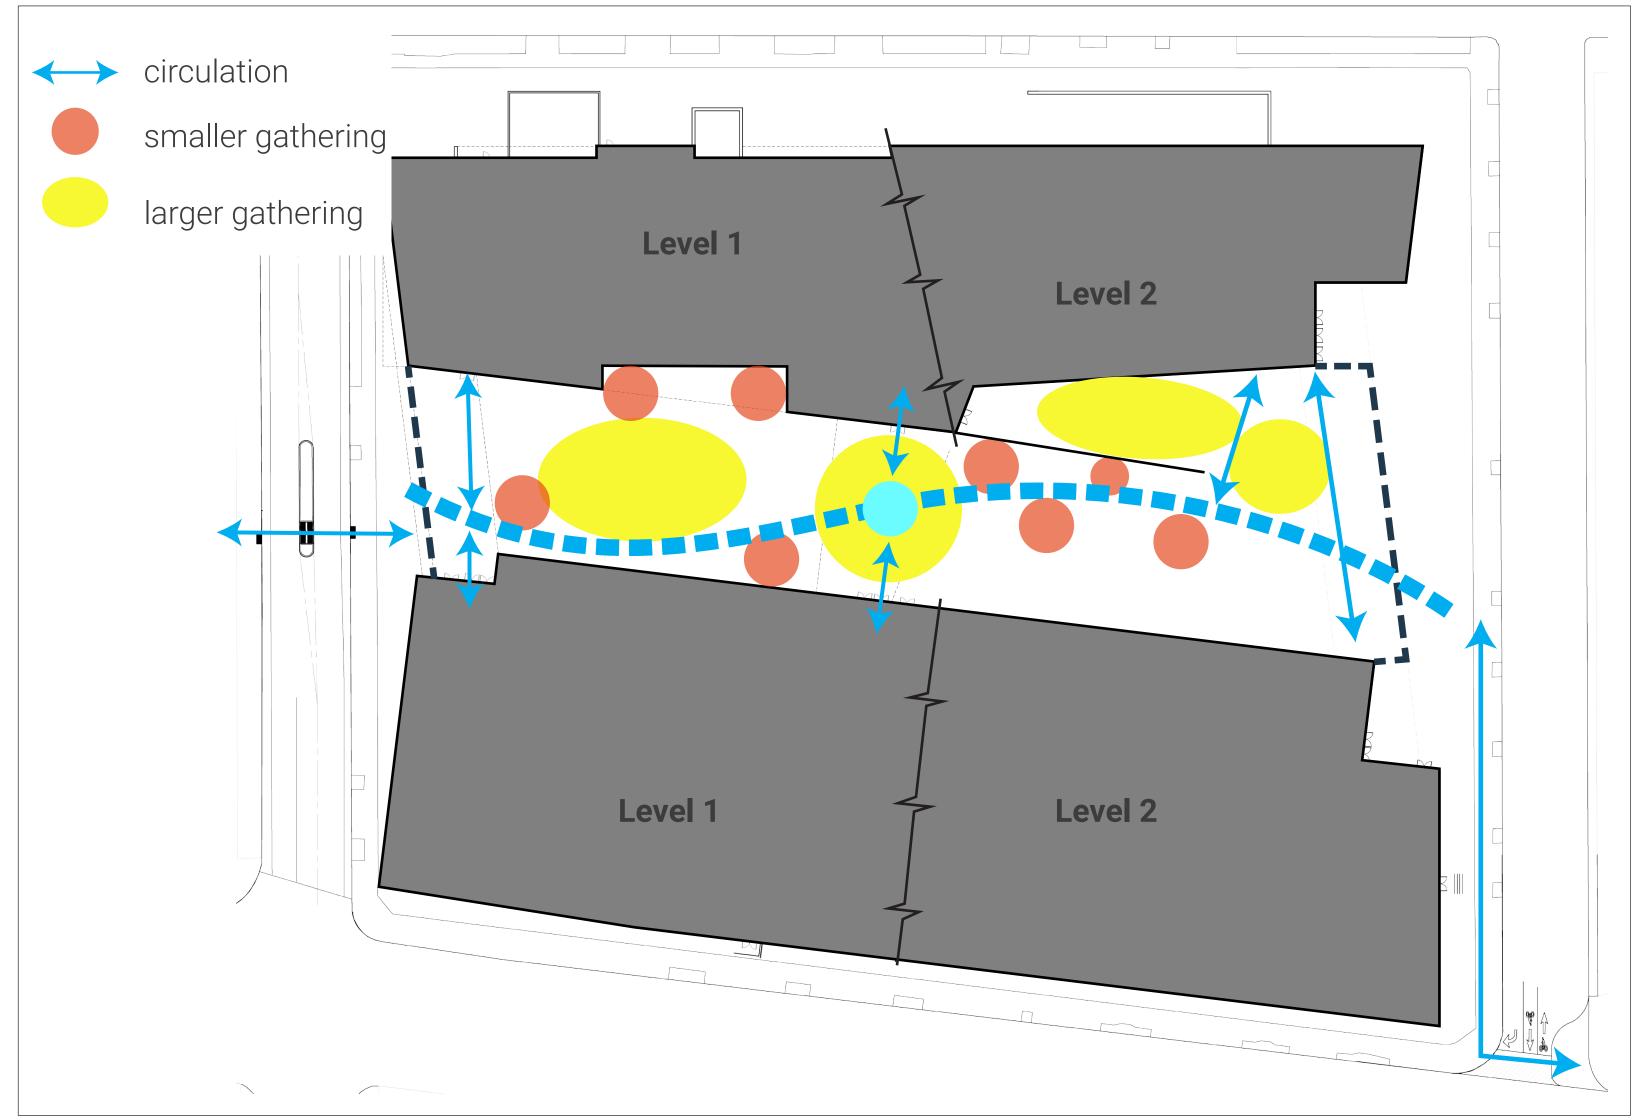

Diagram - Building Levels and Site Elevations

Diagram - Entries and Perimeter Control

Diagram - Flow and Eddies

Proposed Site Plan

Perspective Sketch - East Courtyard

Perspective Sketch - West Courtyard

Precedent Imagery - Woodland Stream

# Diagrams