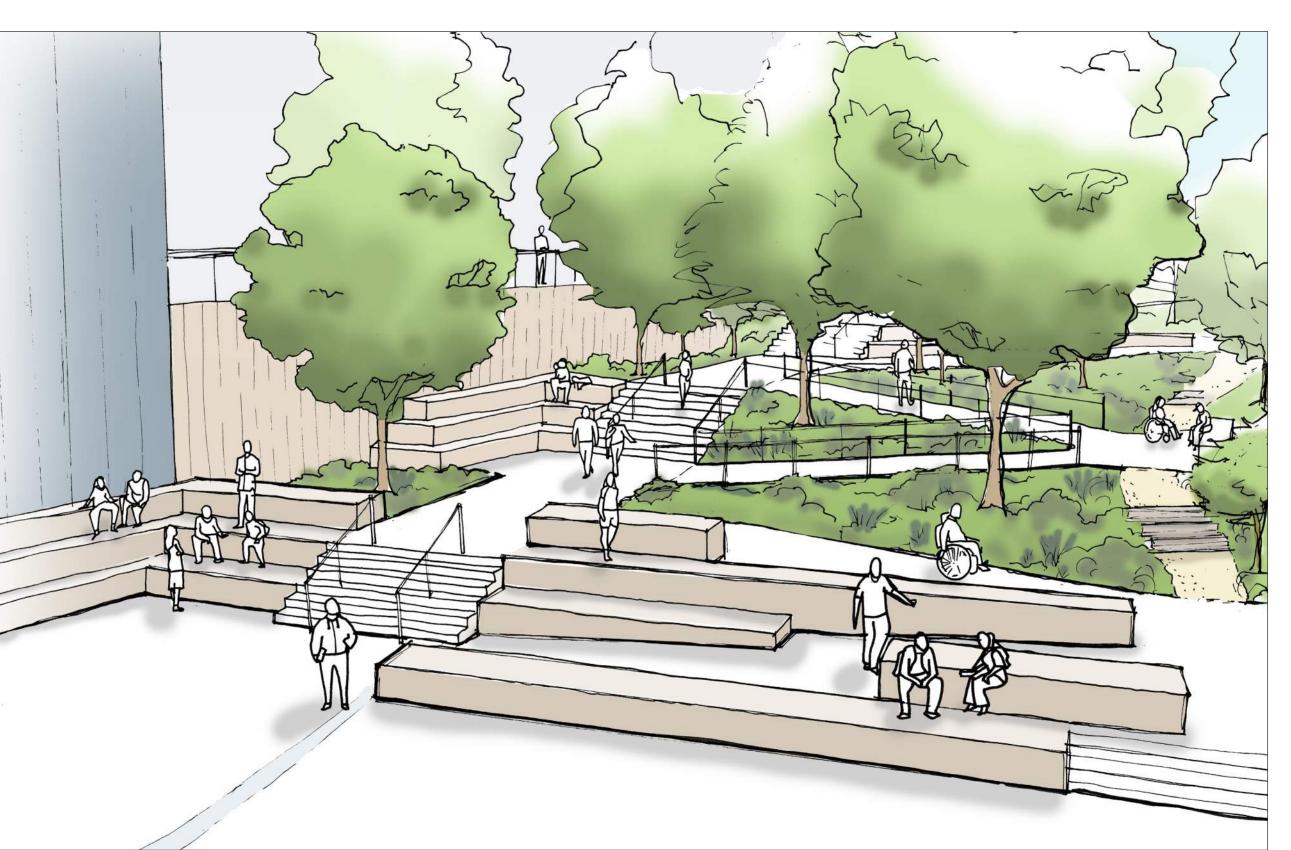

Diagram - Building Levels and Site Elevations

Diagram - Entries and Perimeter Control

Diagram - Flow and Eddies

Proposed Site Plan

Perspective Sketch - East Courtyard

Perspective Sketch - West Courtyard

Precedent Imagery - Woodland Stream

Does the balance between green (planting) and white (paving/seating) feel right? Does the gathering space variety (quantities, sizes) feel right? Which space would you feel excited to hang out in? Why?