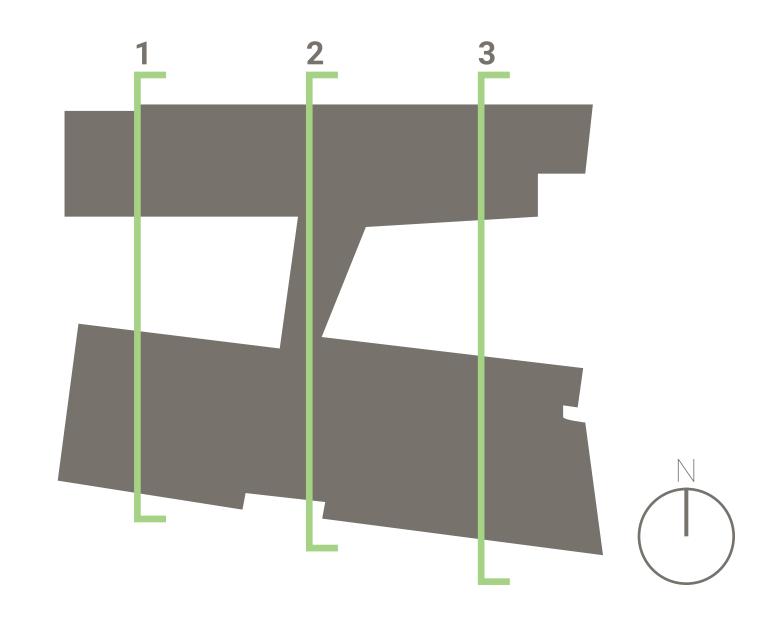

# Schematic Sections

#### **Section 1 at Theater**

### **Section 2 at Bridge**

### Section 3 at Gym