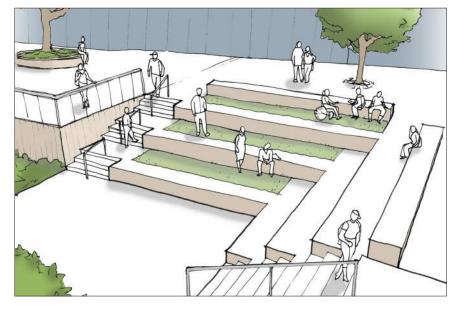

Does the balance between green (planting) and white (paving/seating) feel right? Does the gathering space variety (quantities, sizes) feel right? Which space would you feel excited to hang out in? Why?