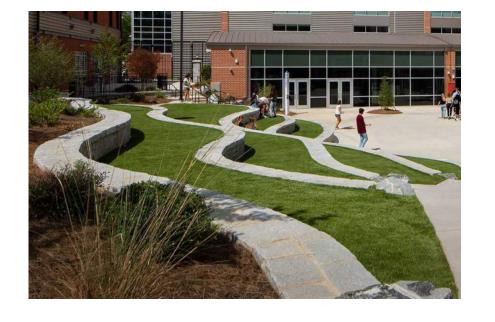

Does the balance between green (planting) and white (paving/seating) feel right? Does the gathering space variety (quantities, sizes) feel right? Which space would you feel excited to hang out in? Why?