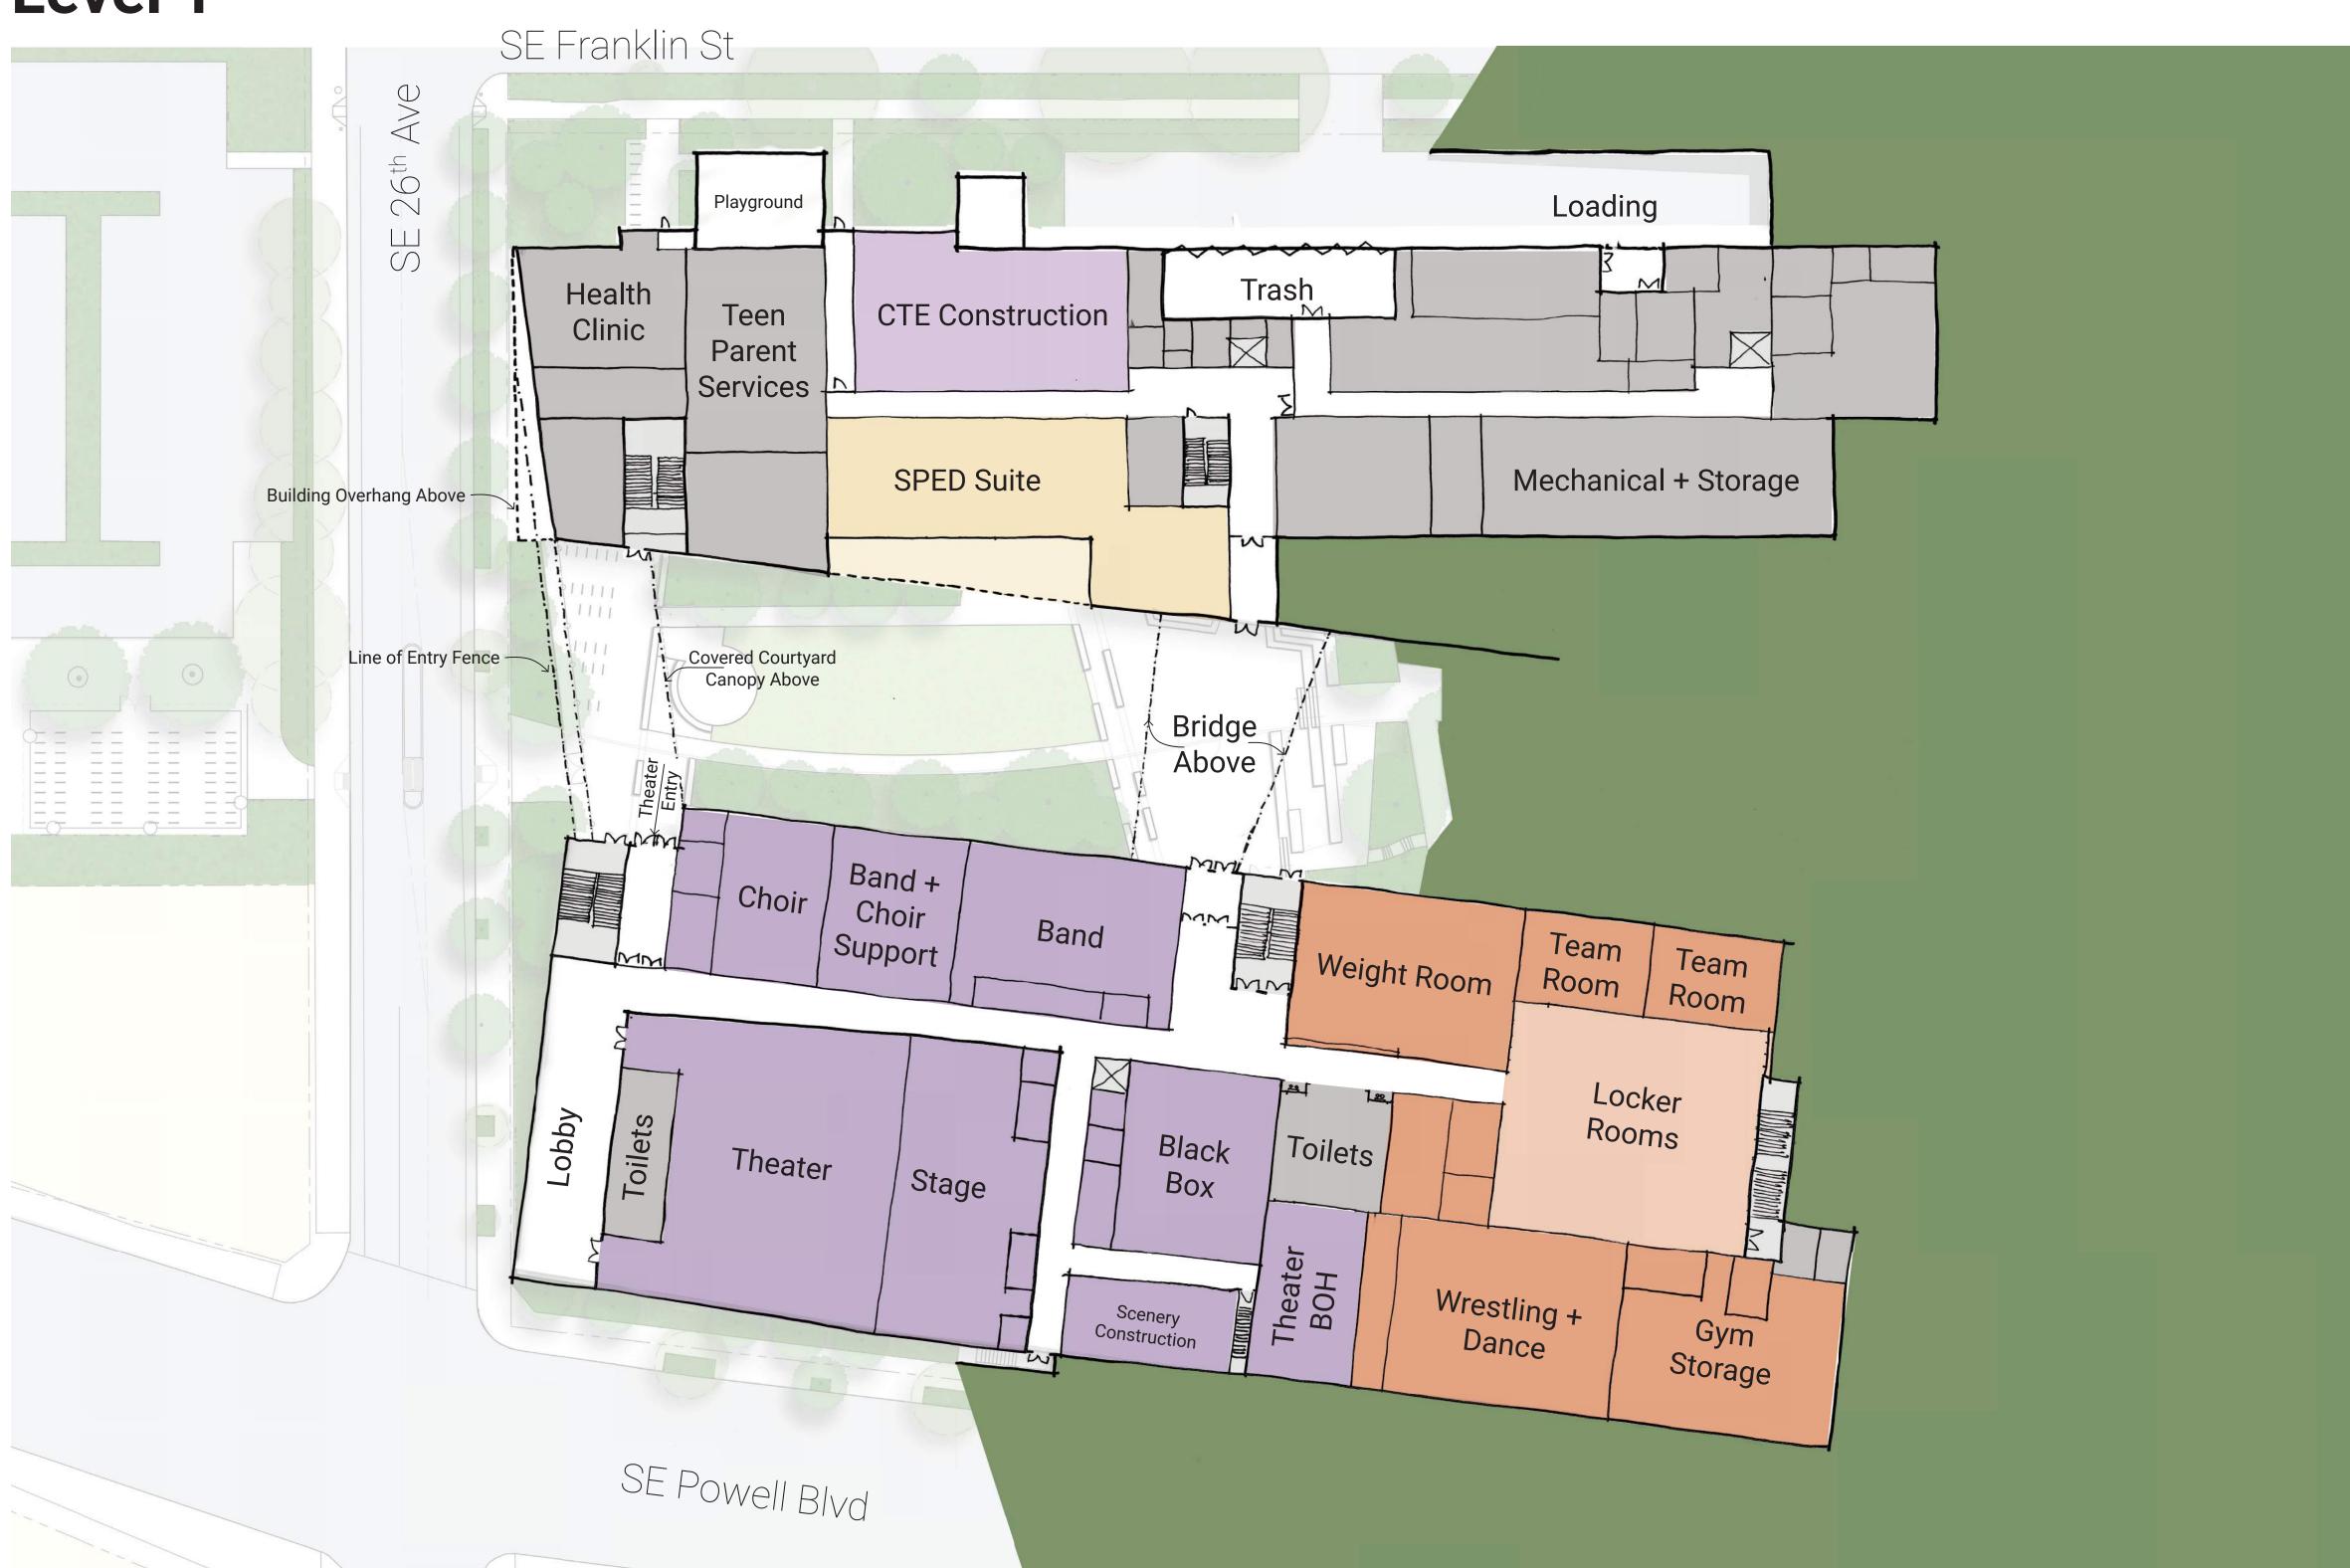

Does the balance between green (planting) and white (paving/seating) feel right? Does the gathering space variety (quantities, sizes) feel right? Which space would you feel excited to hang out in? Why?





































Diagram - Building Levels and Site Elevations



Diagram - Entries and Perimeter Control



Diagram - Flow and Eddies



Proposed Site Plan



Perspective Sketch - East Courtyard



Perspective Sketch - West Courtyard







Precedent Imagery - Woodland Stream

# Schematic Plans





#### Level 1





# Schematic Plans



Level 4



#### Level 3





# Schematic Sections



#### **Section 1 at Theater**



### **Section 2 at Bridge**



### Section 3 at Gym





# Diagrams