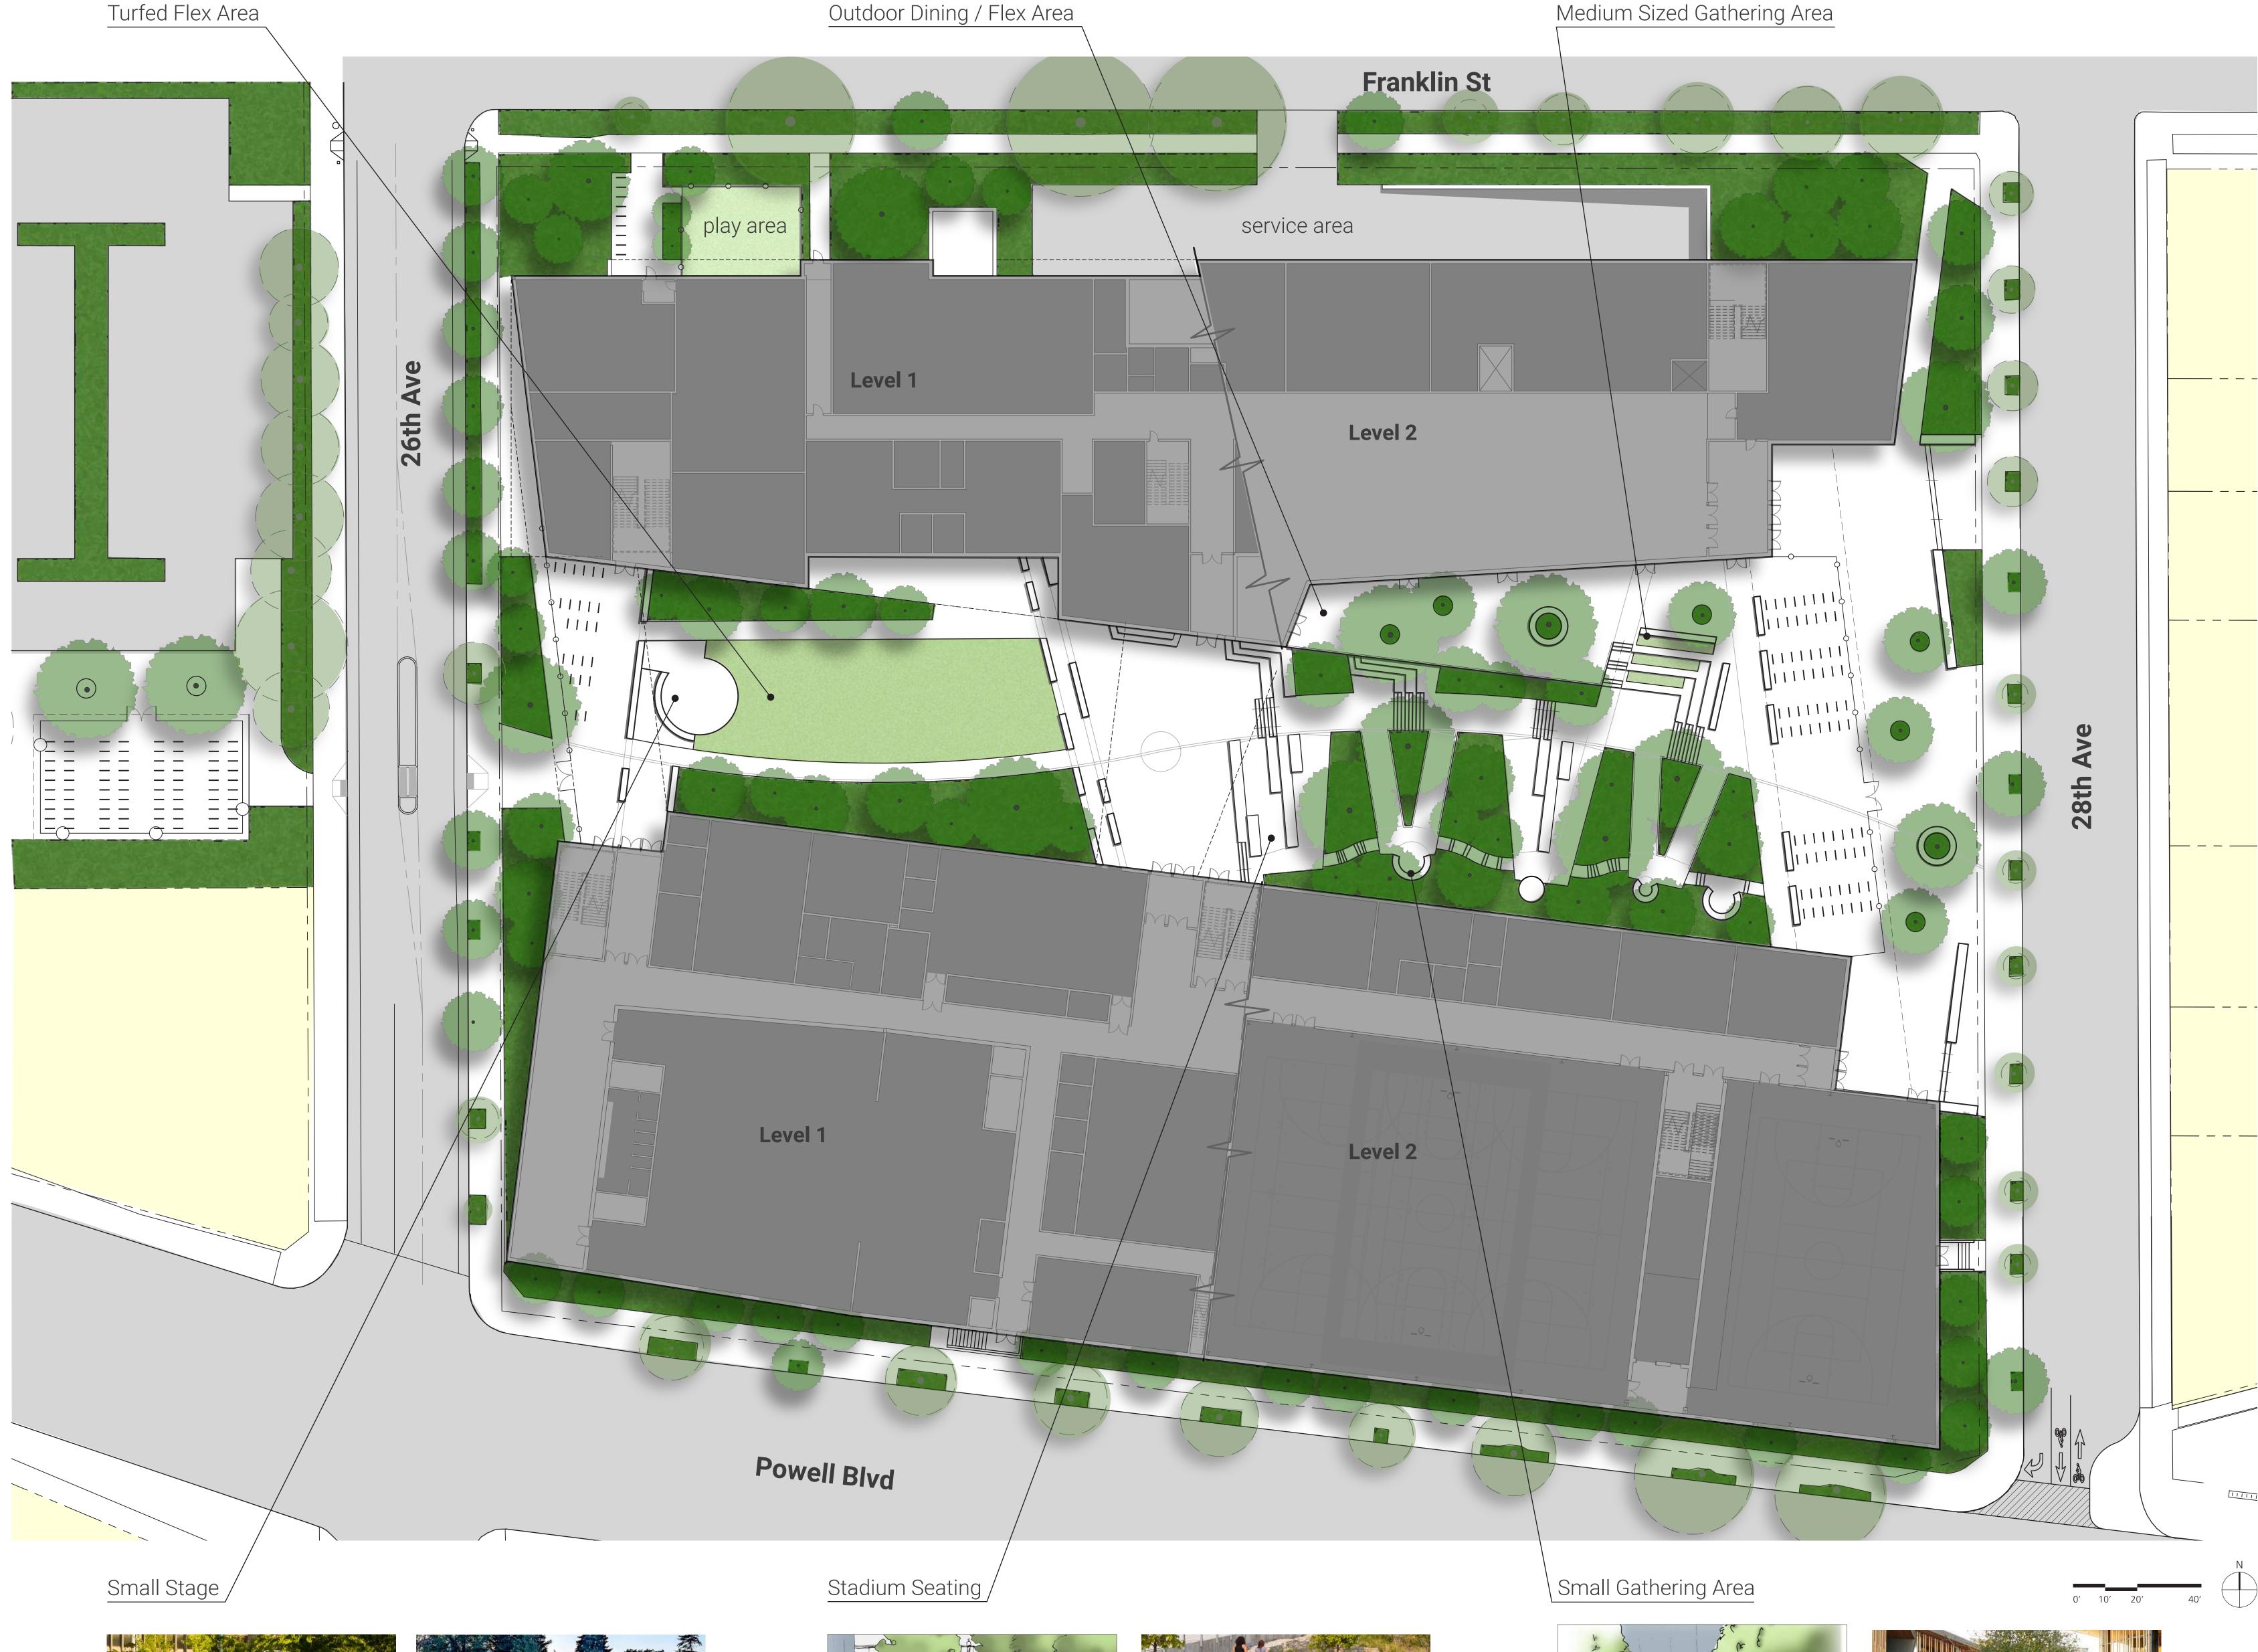

Does the balance between green (planting) and white (paving/seating) feel right? Does the gathering space variety (quantities, sizes) feel right? Which space would you feel excited to hang out in? Why?