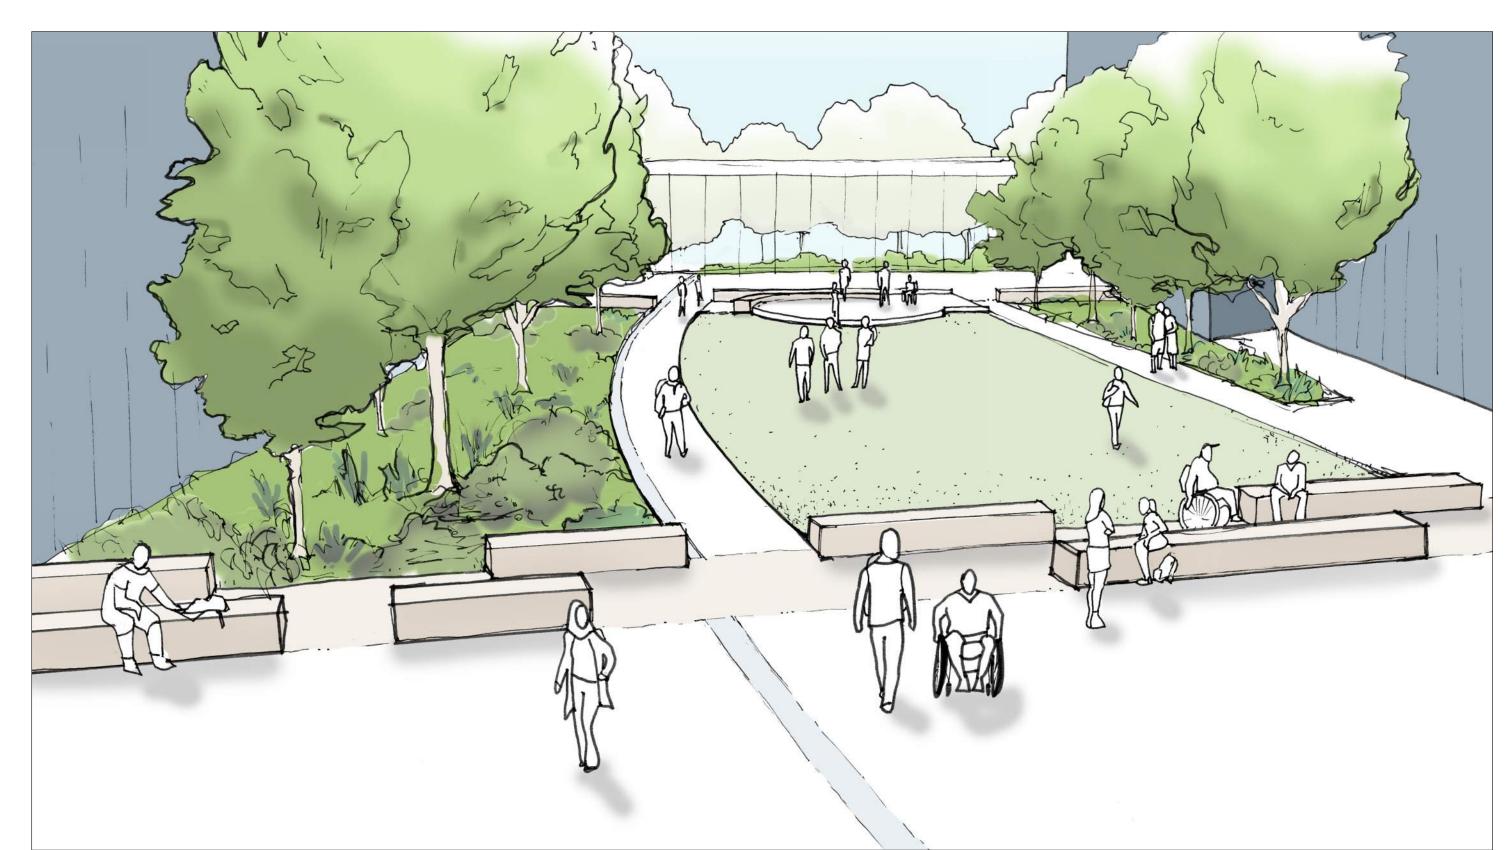

Diagram - Building Levels and Site Elevations

Diagram - Entries and Perimeter Control

Diagram - Flow and Eddies

Proposed Site Plan

Perspective Sketch - East Courtyard

Perspective Sketch - West Courtyard

Precedent Imagery - Woodland Stream

Does the balance between green (planting) and white (paving/seating) feel right? Does the gathering space variety (quantities, sizes) feel right? Which space would you feel excited to hang out in? Why?