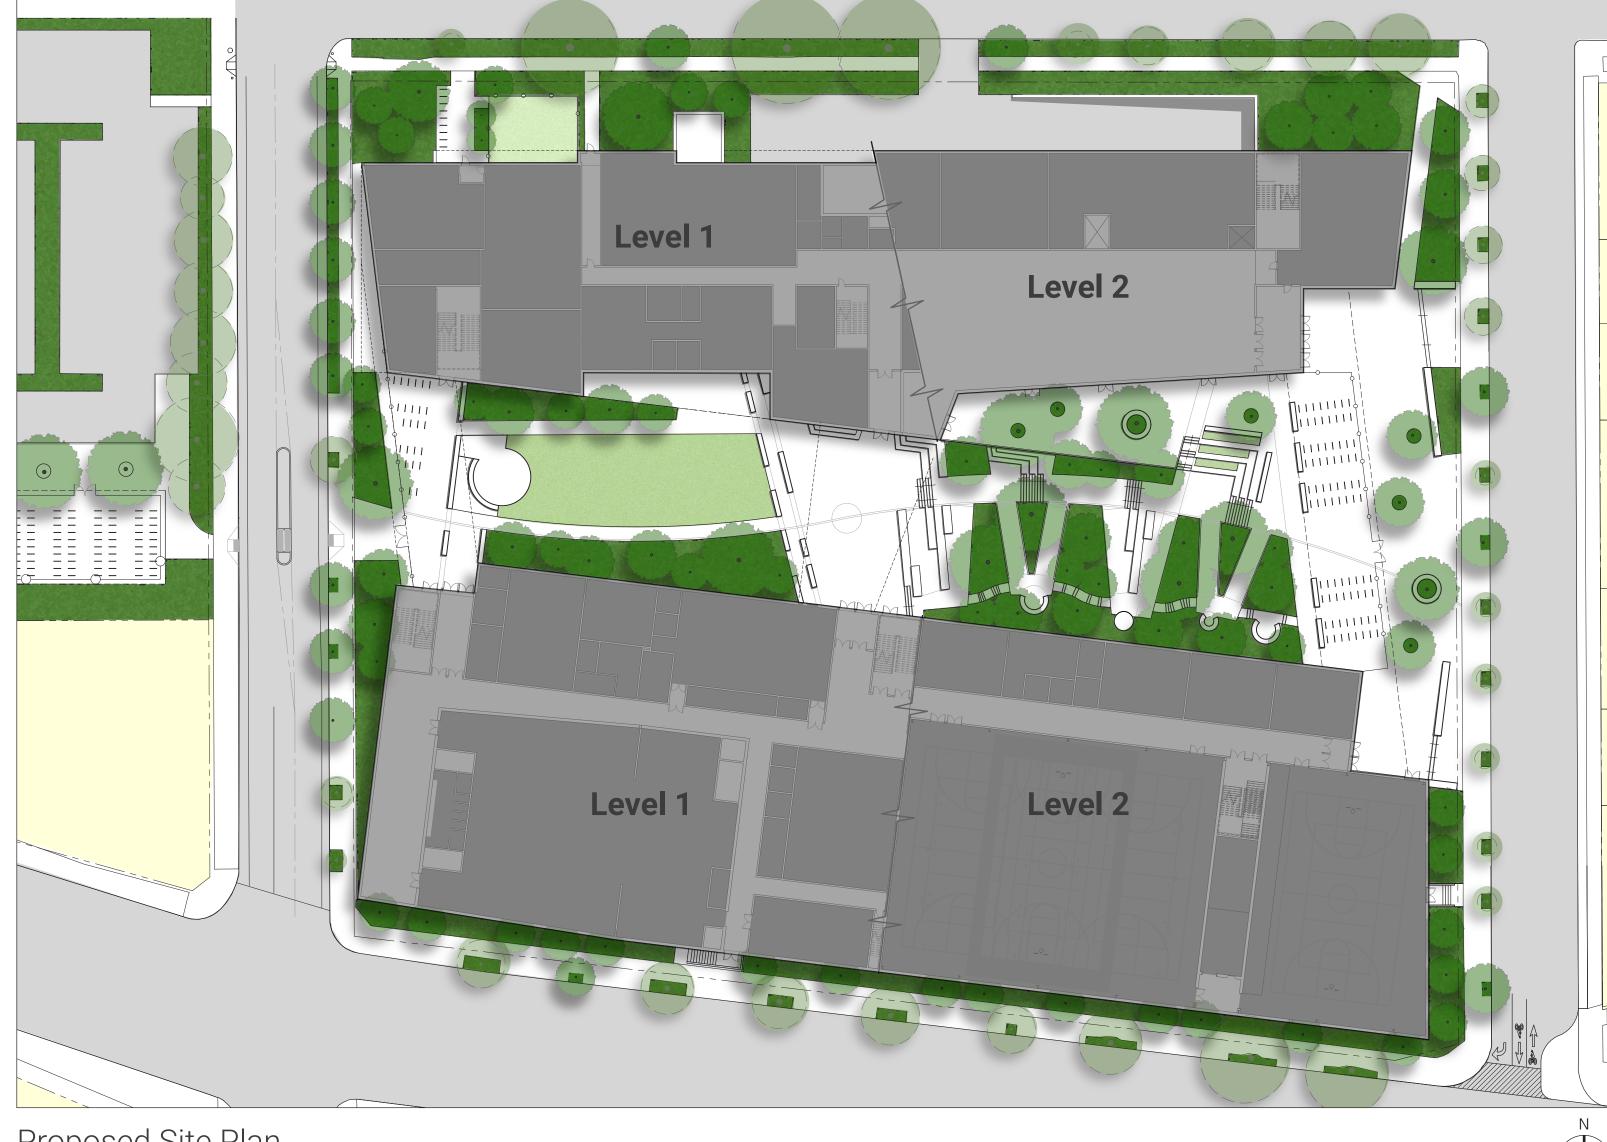

Diagram - Building Levels and Site Elevations

Diagram - Entries and Perimeter Control

Diagram - Flow and Eddies

Proposed Site Plan

Perspective Sketch - East Courtyard

Perspective Sketch - West Courtyard

Precedent Imagery - Woodland Stream