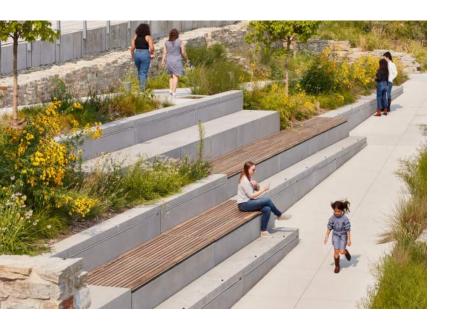

Does the balance between green (planting) and white (paving/seating) feel right? Does the gathering space variety (quantities, sizes) feel right? Which space would you feel excited to hang out in? Why?