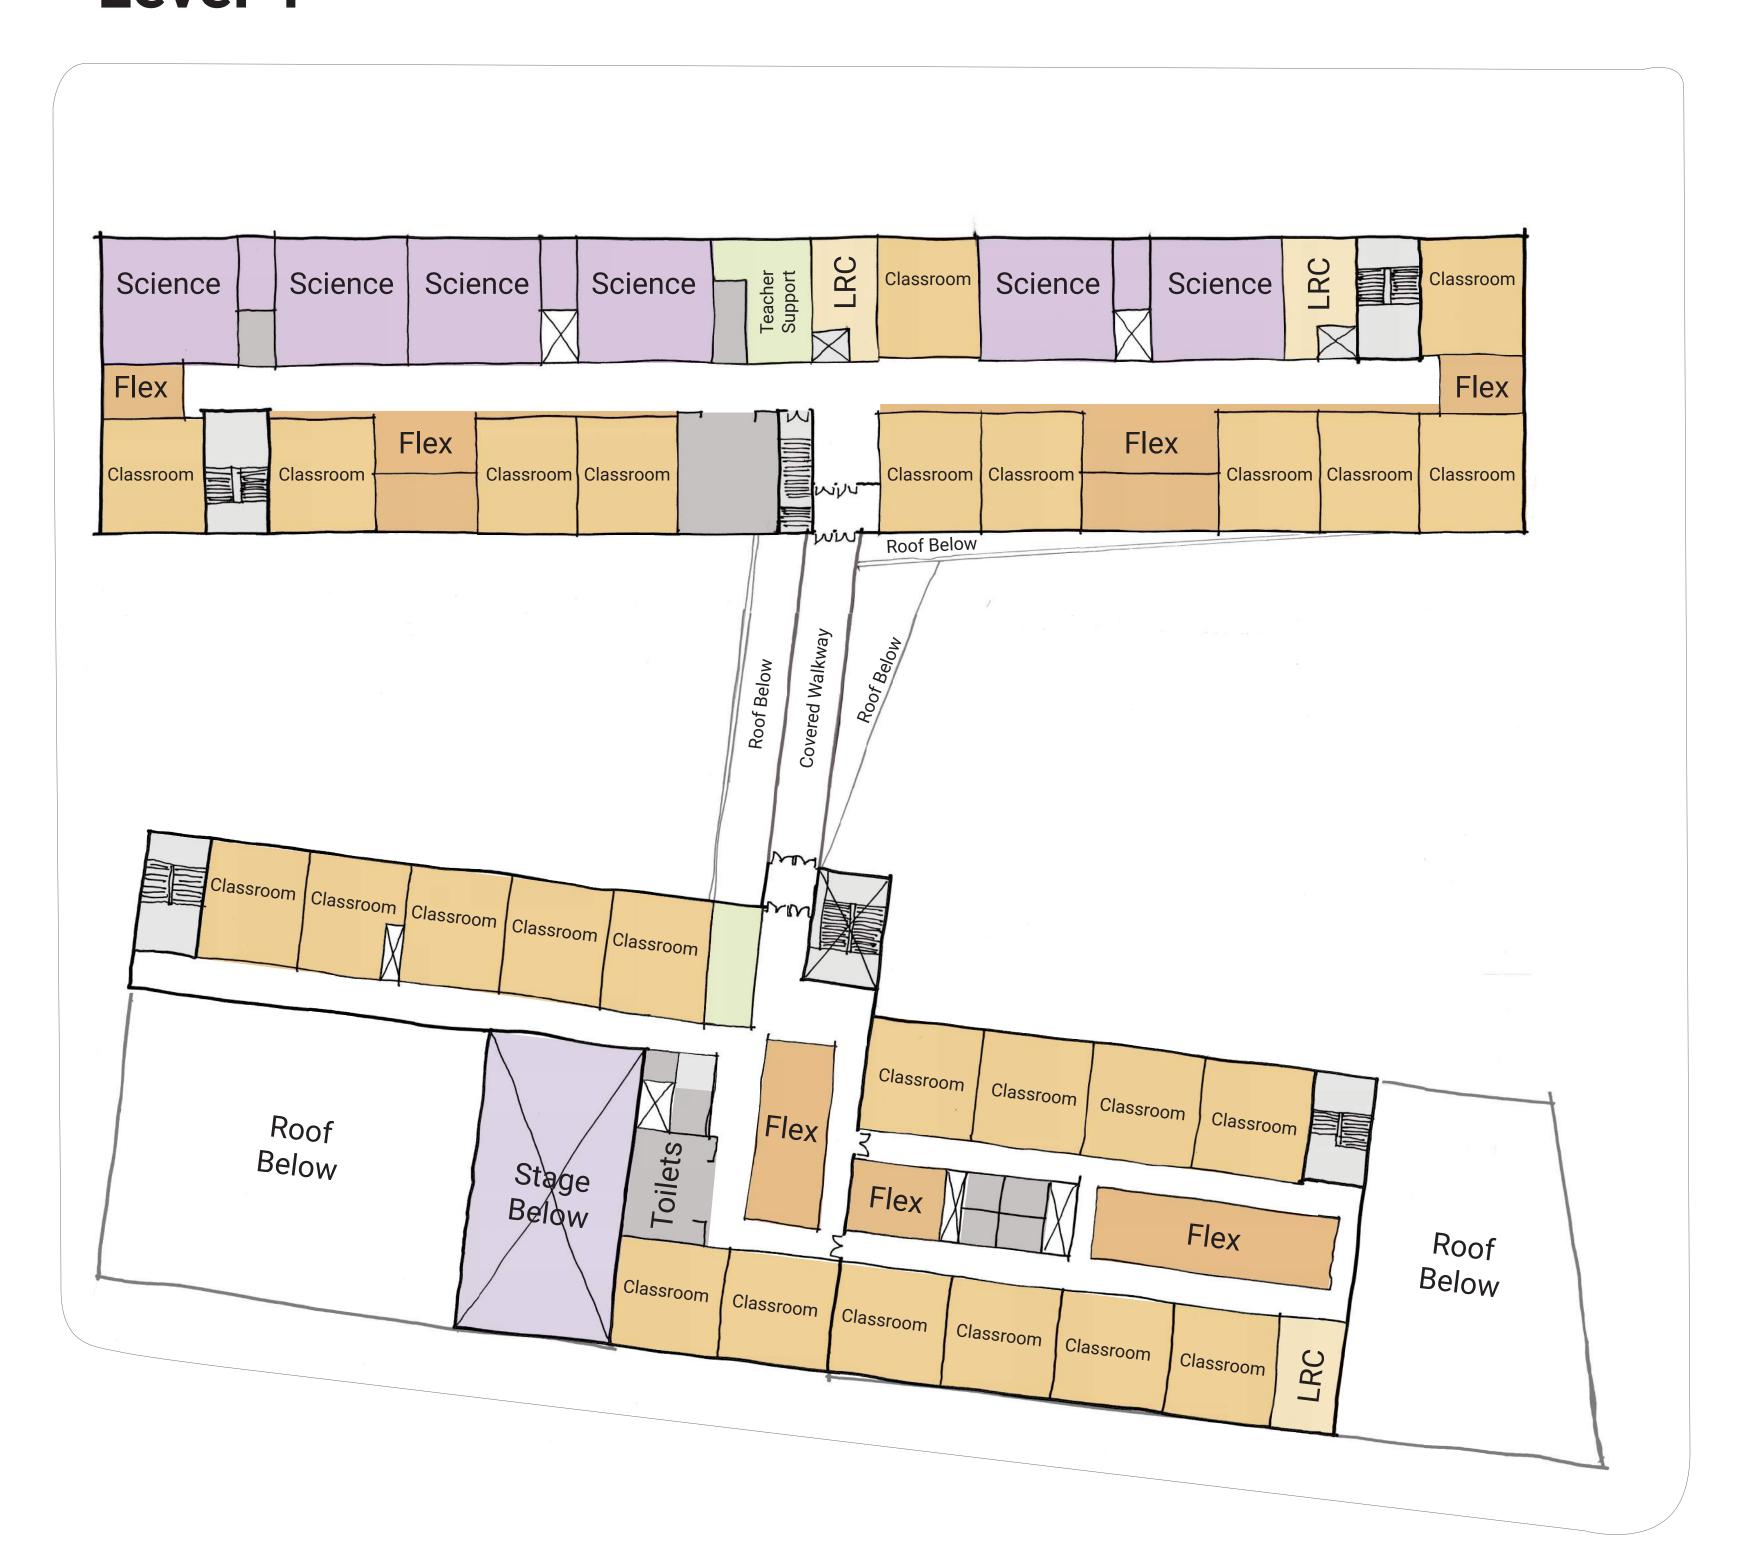

Does the balance between green (planting) and white (paving/seating) feel right? Does the gathering space variety (quantities, sizes) feel right? Which space would you feel excited to hang out in? Why?





































Diagram - Building Levels and Site Elevations



Diagram - Entries and Perimeter Control



Diagram - Flow and Eddies



Proposed Site Plan



Perspective Sketch - East Courtyard



Perspective Sketch - West Courtyard







Precedent Imagery - Woodland Stream

# Schematic Plans





#### Level 1





# Schematic Plans



Level 4



#### Level 3





# Schematic Sections



#### **Section 1 at Theater**



### **Section 2 at Bridge**



### Section 3 at Gym





# Diagrams