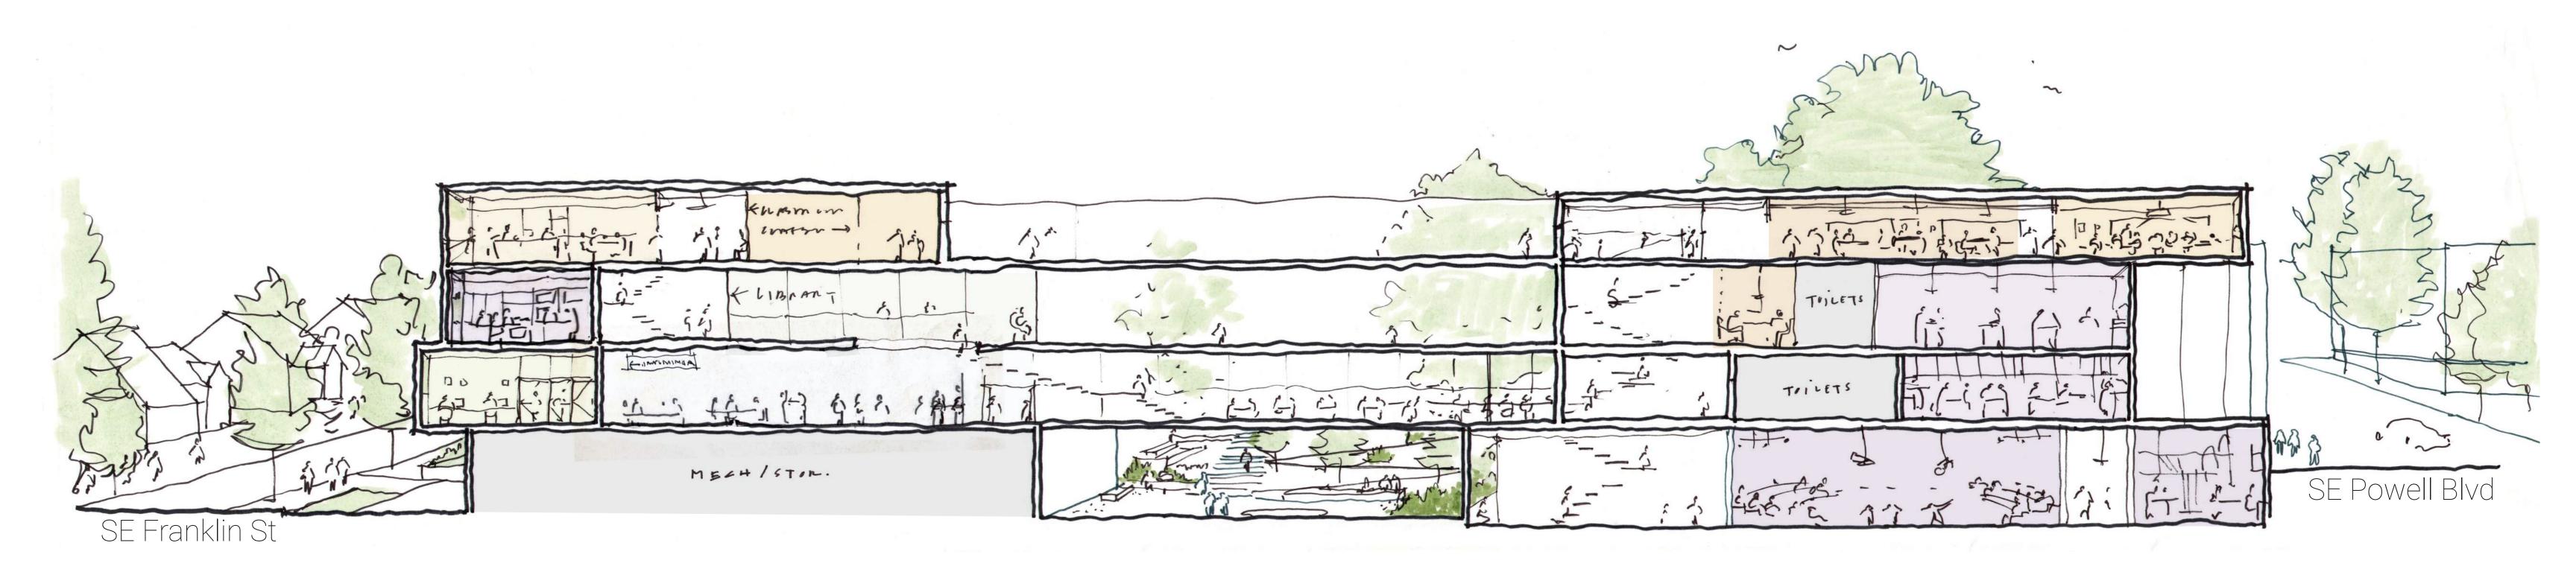

Does the balance between green (planting) and white (paving/seating) feel right? Does the gathering space variety (quantities, sizes) feel right? Which space would you feel excited to hang out in? Why?





































Diagram - Building Levels and Site Elevations



Diagram - Entries and Perimeter Control



Diagram - Flow and Eddies



Proposed Site Plan



Perspective Sketch - East Courtyard



Perspective Sketch - West Courtyard







Precedent Imagery - Woodland Stream

# Schematic Plans





#### Level 1





# Schematic Plans



Level 4



#### Level 3





# Schematic Sections



#### **Section 1 at Theater**



### **Section 2 at Bridge**



### Section 3 at Gym





# Diagrams