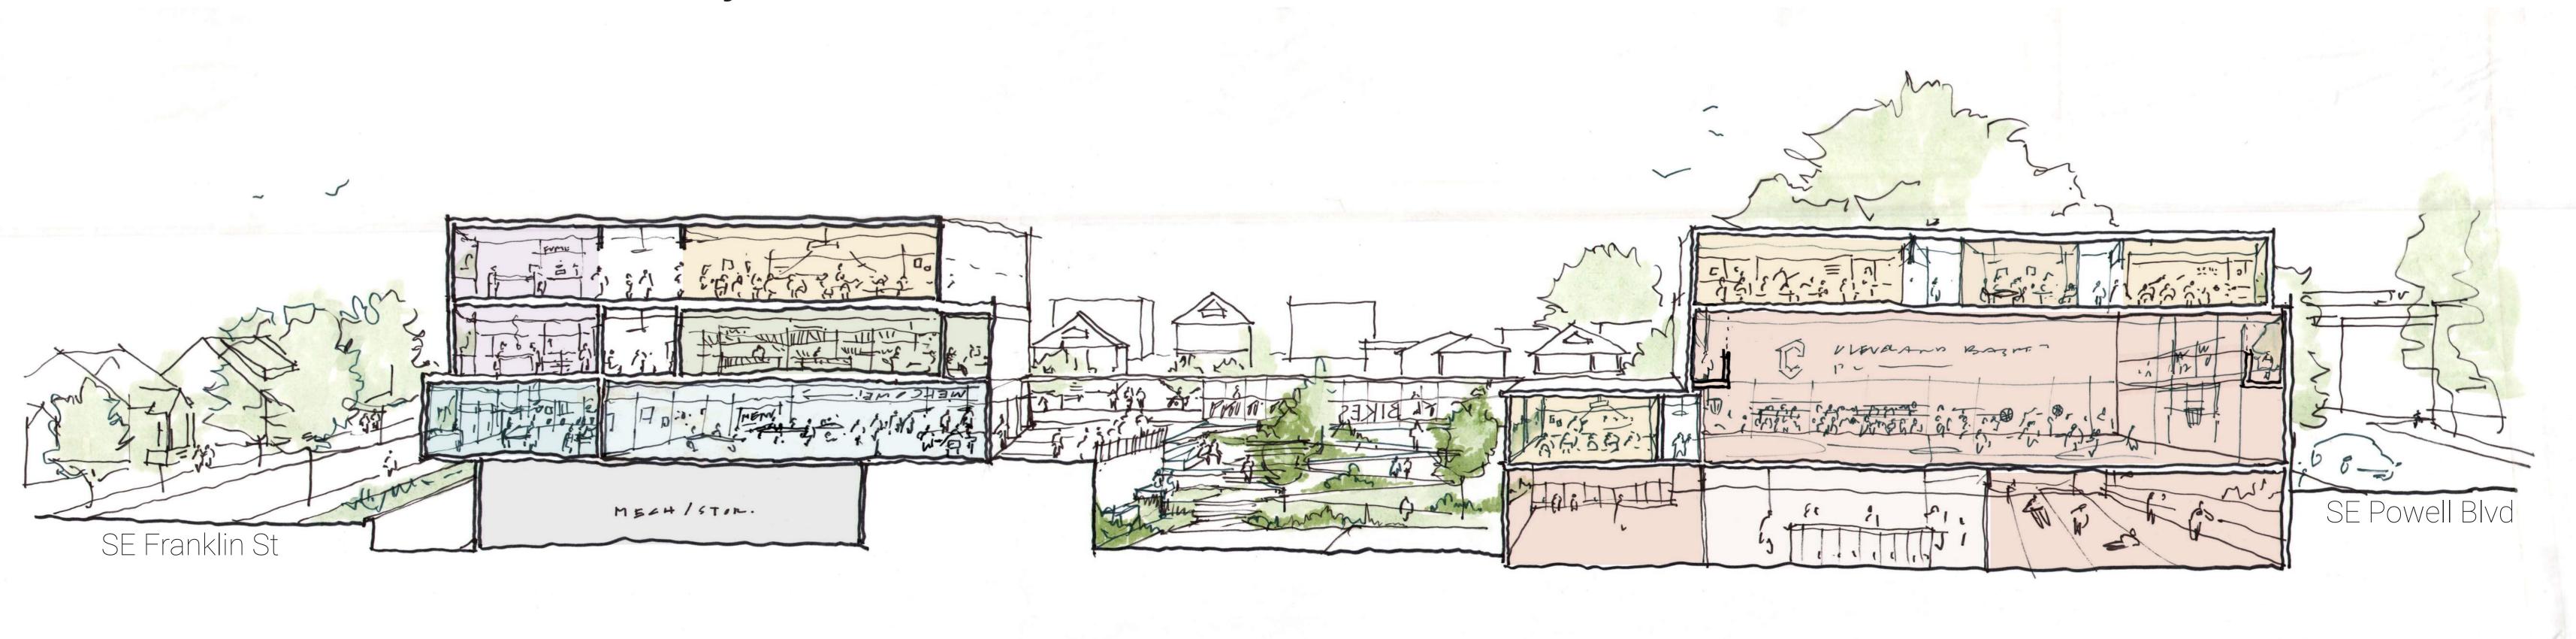

Does the balance between green (planting) and white (paving/seating) feel right? Does the gathering space variety (quantities, sizes) feel right? Which space would you feel excited to hang out in? Why?





































Diagram - Building Levels and Site Elevations



Diagram - Entries and Perimeter Control



Diagram - Flow and Eddies



Proposed Site Plan



Perspective Sketch - East Courtyard



Perspective Sketch - West Courtyard







Precedent Imagery - Woodland Stream

# Schematic Plans





#### Level 1





# Schematic Plans



Level 4



#### Level 3





# Schematic Sections



#### **Section 1 at Theater**



### **Section 2 at Bridge**



### Section 3 at Gym





# Diagrams