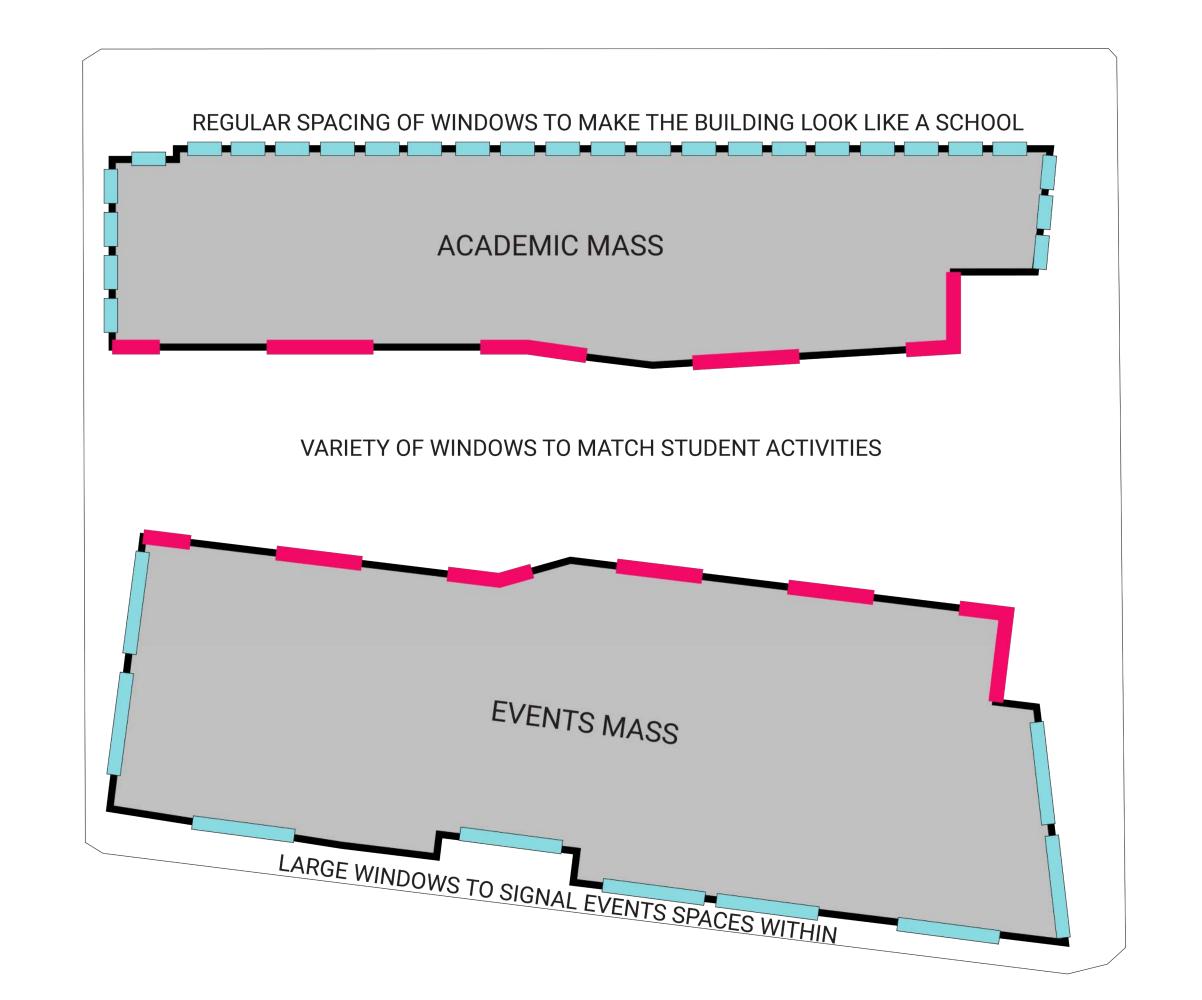

Does the balance between green (planting) and white (paving/seating) feel right? Does the gathering space variety (quantities, sizes) feel right? Which space would you feel excited to hang out in? Why?





































Diagram - Building Levels and Site Elevations



Diagram - Entries and Perimeter Control



Diagram - Flow and Eddies



Proposed Site Plan



Perspective Sketch - East Courtyard



Perspective Sketch - West Courtyard







Precedent Imagery - Woodland Stream

# Schematic Plans





#### Level 1





# Schematic Plans



Level 4



#### Level 3





# Schematic Sections



#### **Section 1 at Theater**



### **Section 2 at Bridge**



### Section 3 at Gym





# Diagrams