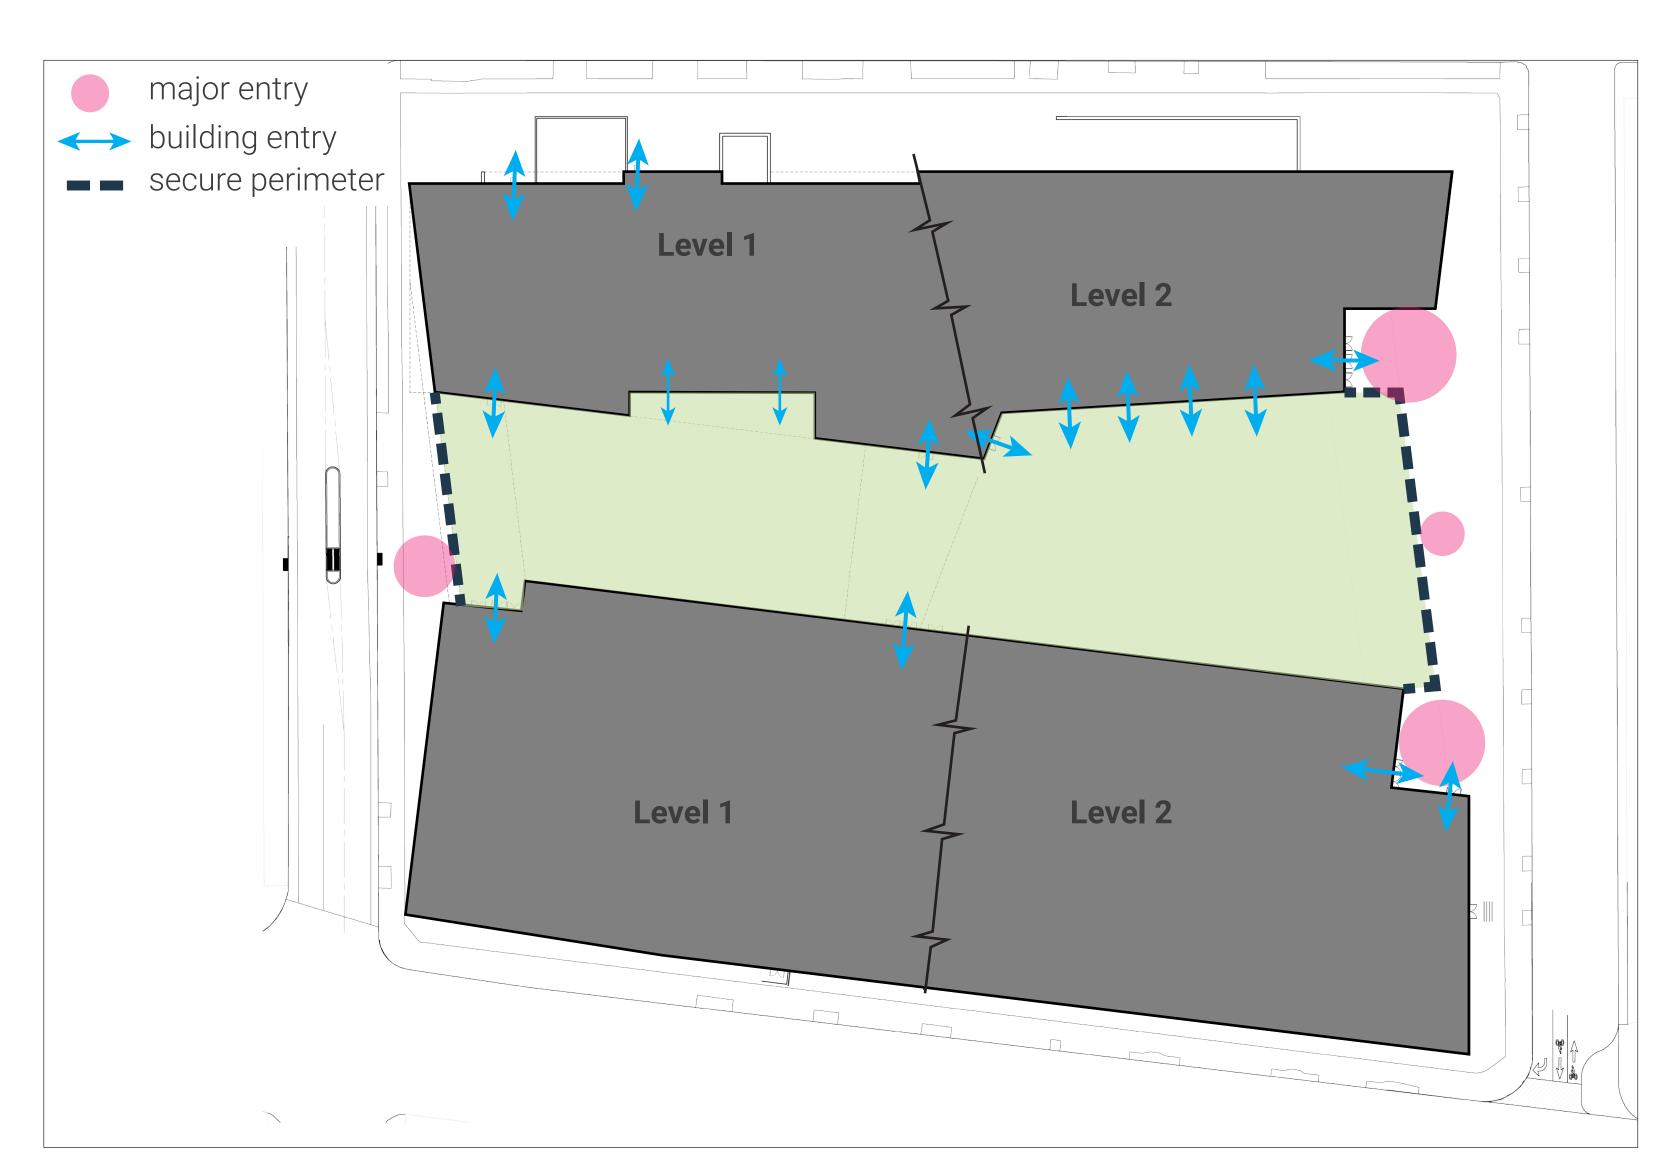

Diagram - Building Levels and Site Elevations

Diagram - Entries and Perimeter Control

Diagram - Flow and Eddies

Proposed Site Plan

Perspective Sketch - East Courtyard

Perspective Sketch - West Courtyard

Precedent Imagery - Woodland Stream

# Diagrams