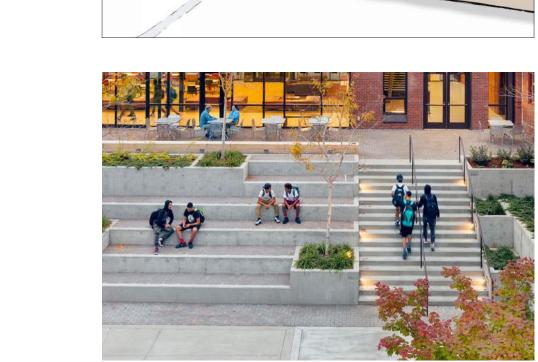

Does the balance between green (planting) and white (paving/seating) feel right? Does the gathering space variety (quantities, sizes) feel right? Which space would you feel excited to hang out in? Why?