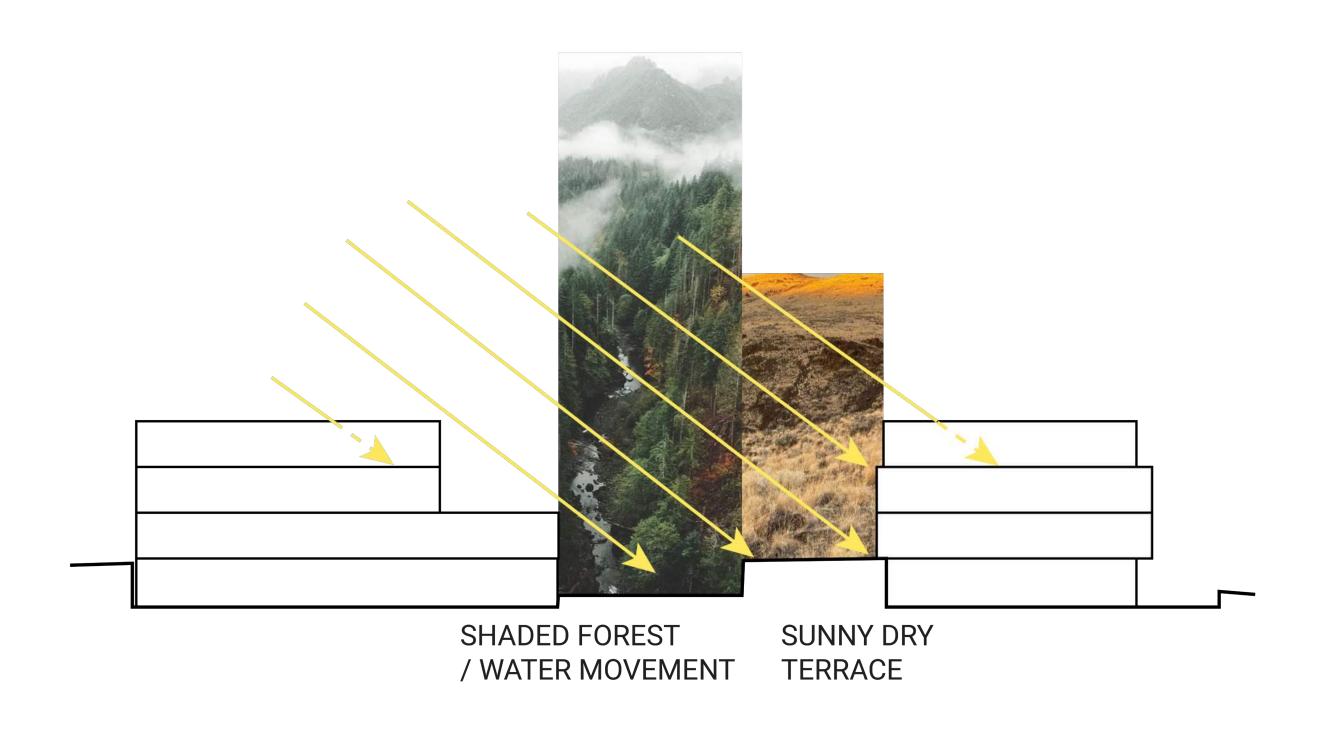

Does the balance between green (planting) and white (paving/seating) feel right? Does the gathering space variety (quantities, sizes) feel right? Which space would you feel excited to hang out in? Why?





































Diagram - Building Levels and Site Elevations



Diagram - Entries and Perimeter Control



Diagram - Flow and Eddies



Proposed Site Plan



Perspective Sketch - East Courtyard



Perspective Sketch - West Courtyard







Precedent Imagery - Woodland Stream

# Schematic Plans





#### Level 1





# Schematic Plans



Level 4



#### Level 3





# Schematic Sections



#### **Section 1 at Theater**



### **Section 2 at Bridge**



### Section 3 at Gym





# Diagrams