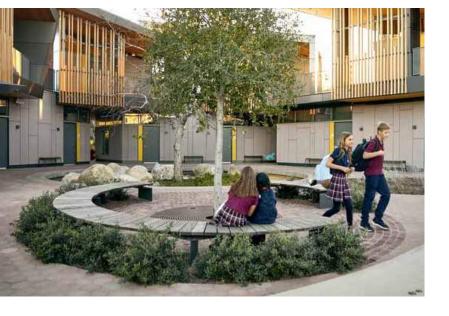

Does the balance between green (planting) and white (paving/seating) feel right? Does the gathering space variety (quantities, sizes) feel right? Which space would you feel excited to hang out in? Why?