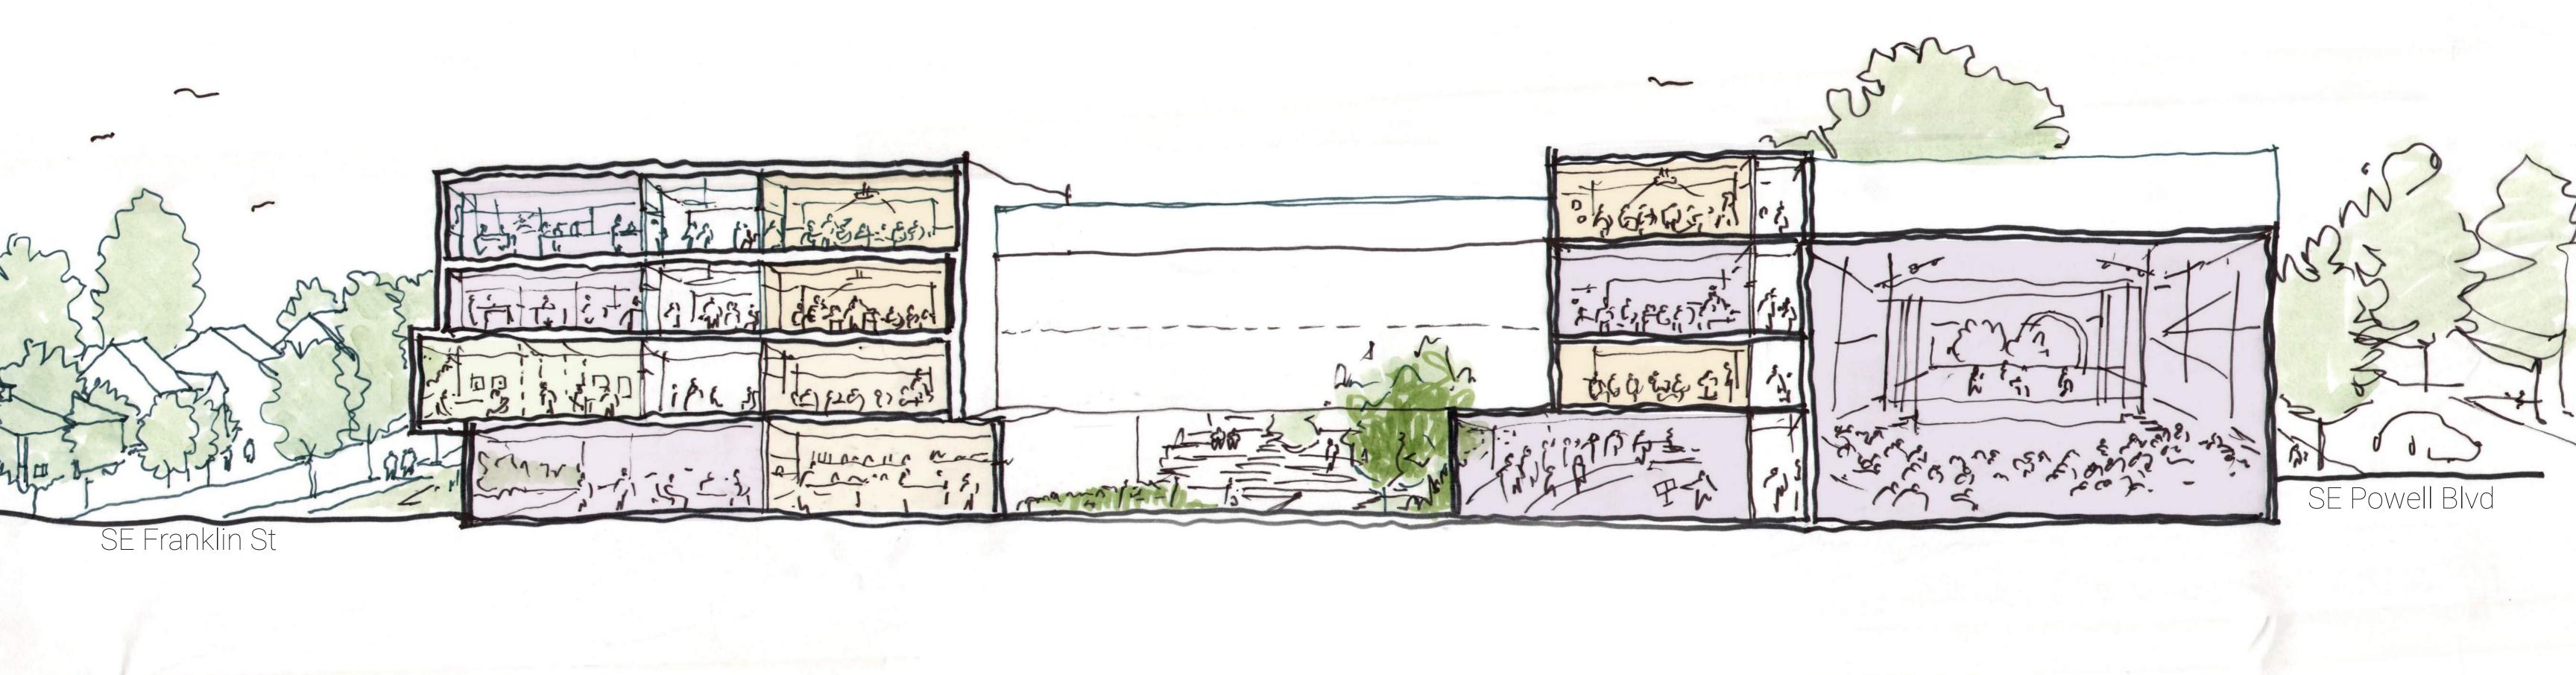

Does the balance between green (planting) and white (paving/seating) feel right? Does the gathering space variety (quantities, sizes) feel right? Which space would you feel excited to hang out in? Why?





































Diagram - Building Levels and Site Elevations



Diagram - Entries and Perimeter Control



Diagram - Flow and Eddies



Proposed Site Plan



Perspective Sketch - East Courtyard



Perspective Sketch - West Courtyard







Precedent Imagery - Woodland Stream

# Schematic Plans





#### Level 1





# Schematic Plans



Level 4



#### Level 3





# Schematic Sections



#### **Section 1 at Theater**



### **Section 2 at Bridge**



### Section 3 at Gym





# Diagrams