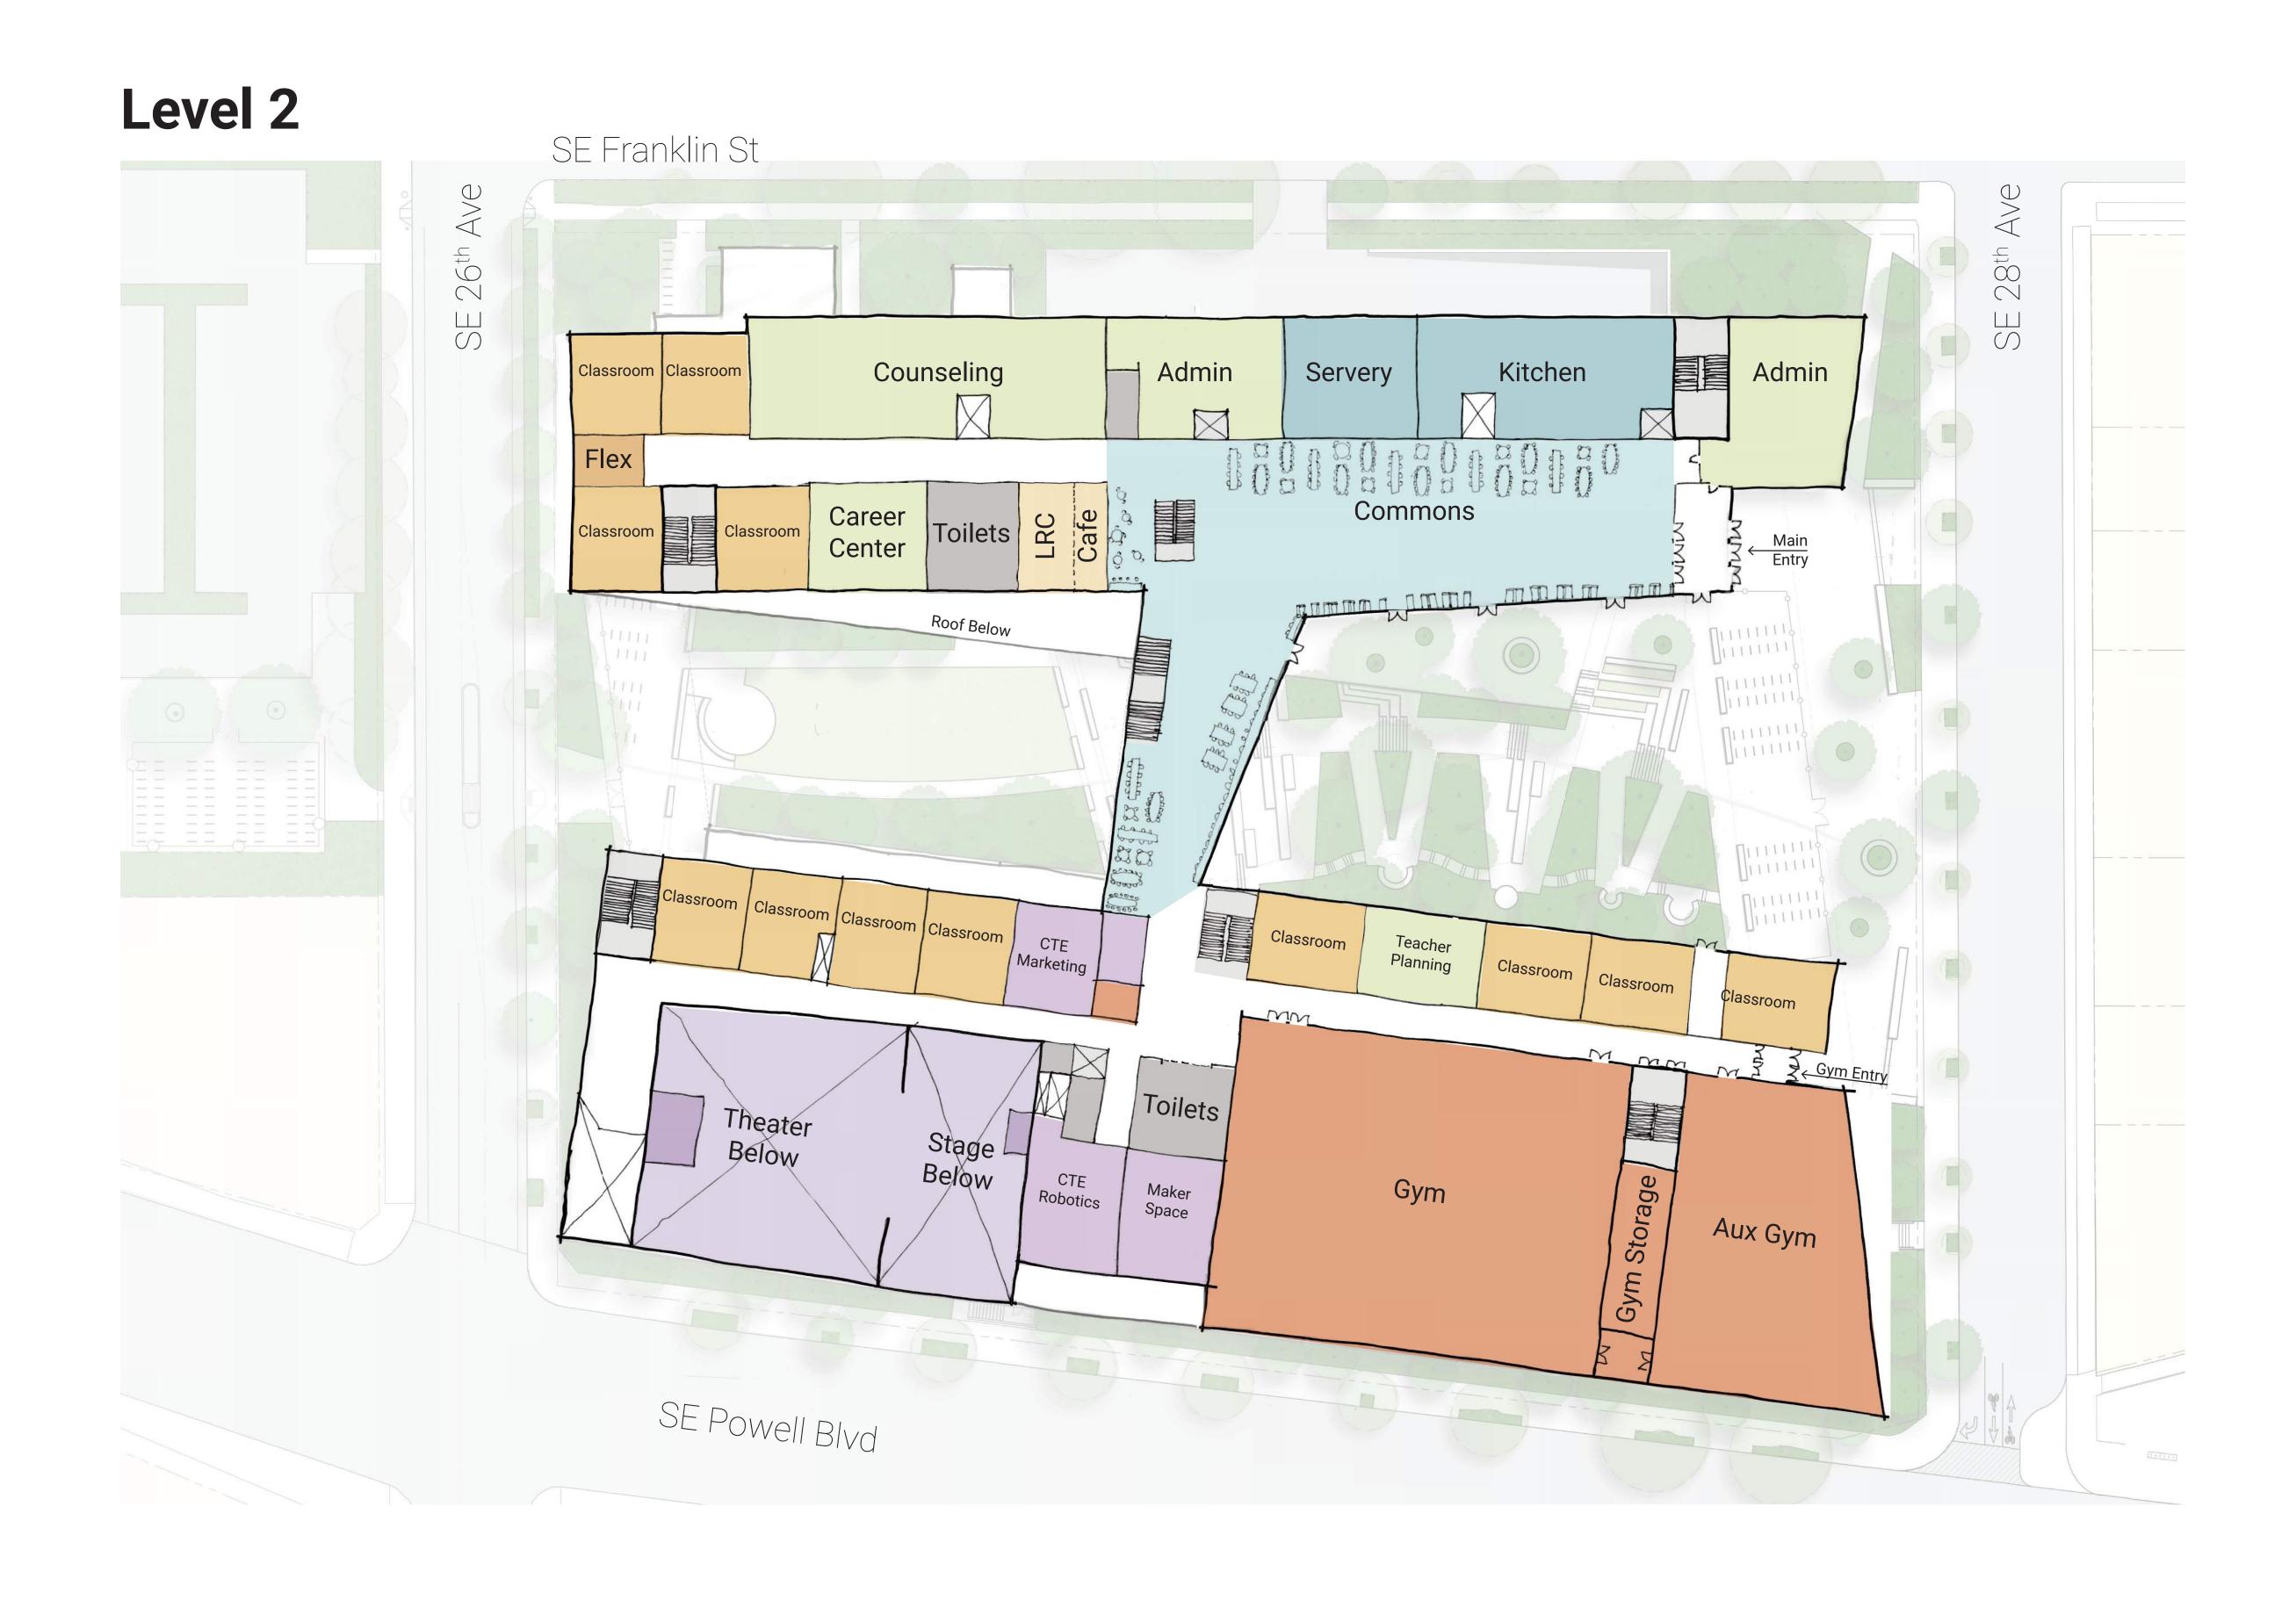

Does the balance between green (planting) and white (paving/seating) feel right? Does the gathering space variety (quantities, sizes) feel right? Which space would you feel excited to hang out in? Why?





































Diagram - Building Levels and Site Elevations



Diagram - Entries and Perimeter Control



Diagram - Flow and Eddies



Proposed Site Plan



Perspective Sketch - East Courtyard



Perspective Sketch - West Courtyard







Precedent Imagery - Woodland Stream

# Schematic Plans





#### Level 1





# Schematic Plans



Level 4



#### Level 3





# Schematic Sections



#### **Section 1 at Theater**



### **Section 2 at Bridge**



### Section 3 at Gym





# Diagrams